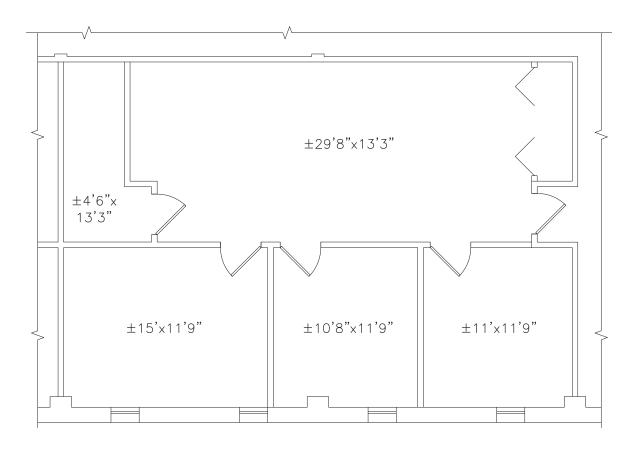

#### Suite 125: ± 1190 sf

- · Four (4) Offices
- · Open Area
- Storage Closet

# **Suite 125**

2024 Newmark Associates, CRE, LLC. Information obtained from sources deemed to be reliable. However, no guarantee, warrant or representation is made as to accuracy of the information presented which is submitted subject to errors, omission, change of price, rental or other conditions, prior sale lease, financing or withdrawal without notice. Projections, opinions, assumptions or estimates are provided for example only, and may not represent current or future performance. Interested parties should consult their tax and legal advisors and conduct a thorough investigation of the property and any prospective transaction.