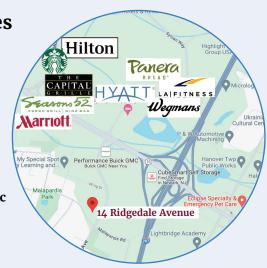

### **Property/Building Features**

- · Building Size: ± 50,400 sf
- 2 Story Building w/ Elevator
- · Abundant Parking
- Near Hanover Marriott & Parsippany Hilton
- Close Proximity to Daycare Facility,
   ShopRite of Morristown and Wegmans
- · Near All Major Highways