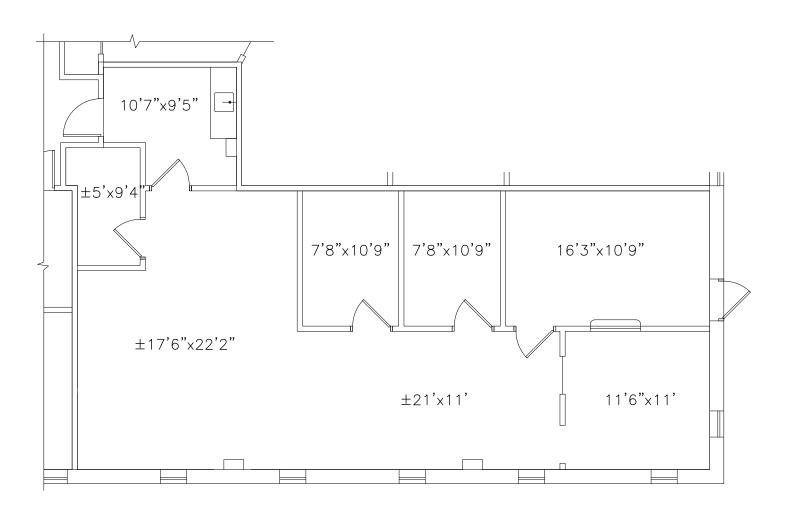

## 14 Ridgedale Avenue CEDAR KNOLLS, NJ

Suite 104

2024 Newmark Associates, CRE, LLC. Information obtained from sources deemed to be reliable. However, no guarantee, warrant or representation is made as to accuracy of the information presented which is submitted subject to errors, omission, change of price, rental or other conditions, prior sale lease, financing or withdrawal without notice. Projections, opinions, assumptions or estimates are provided for example only, and may not represent or future performance. Interested parties should consult their tax and legal advisors and conduct a thorough investigation of the property and any prospective transaction.

### **Available Spaces**

Suite 104: ± 1700 sf

- Waiting/Reception Area
- Two (2) Private Offices/Large Bullpen
- Eat-In Kitchen
- Private Main Entry Off Parking Lot Plus Secondary Entrance
- Suite 203: ± 1025 sf
- Reception Area
- Large Conference Room w/ Galley Kitchen
- One (1) Office