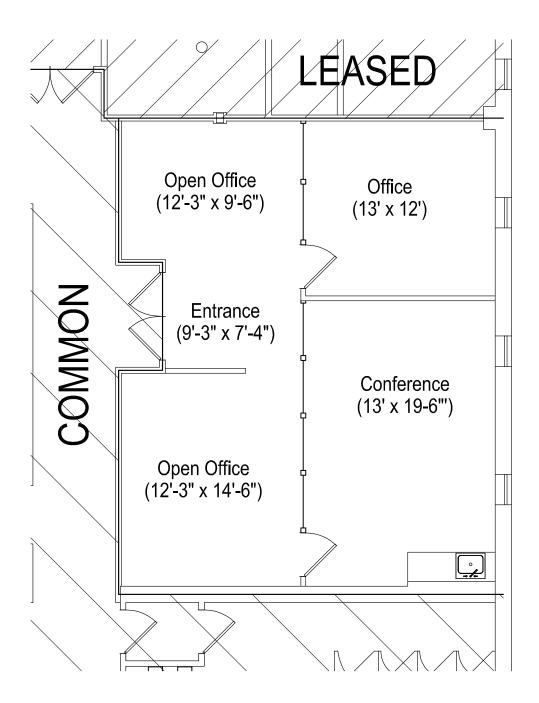

## 14 Ridgedale Avenue CEDAR KNOLLS, NJ

Suite 203

2024 Newmark Associates, CRE, LLC. Information obtained from sources deemed to be reliable. However, no guarantee, warrant or representation is made as to accuracy of the information presented which is submitted subject to errors, omission, change of price, rental or other conditions, prior sale lease, financing or withdrawal without notice. Projections, opinions, assumptions or estimates are provided for example only, and may not represent or future performance. Interested parties should consult their tax and legal advisors and conduct a thorough investigation of the property and any prospective transaction.

### **Available Spaces**

Suite 104: ± 1700 sf

- Waiting/Reception Area
- Two (2) Private Offices/Large Bullpen
- Eat-In Kitchen
- Private Main Entry Off Parking Lot Plus Secondary Entrance
- Suite 203: ± 1025 sf
- Reception Area
- Large Conference Room w/ Galley Kitchen
- One (1) Office