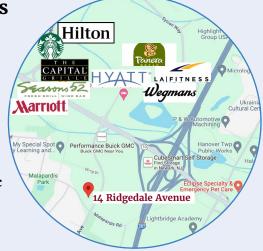

### **Property/Building Features**

- Building Size: ± 50,400 sf
- 2 Story Building w/ Elevator
- Abundant Parking
- Near Hanover Marriott & Parsippany Hilton
- Close Proximity to Daycare Facility, ShopRite of Morristown and Wegmans
- Near All Major Highways