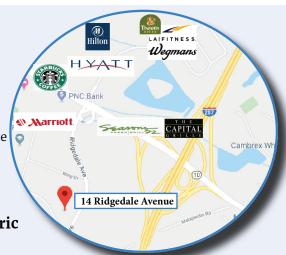

### **Property/Building Features**

- Suite 125: ± 1190 sf
- Four (4) Offices
- Open Area
- Storage Closet
- Suite 257: ± 975 sf
- Three (3) Offices
- Reception Area

- Building Size: ± 50,400 sf
- 2 Story Building w/ Elevator
- Abundant Parking
- Near Hanover Marriott & Parsippany Hilton
- Close Proximity to Daycare Facility, ShopRite
- of Morristown and Wegmans
- Near All Major Highways