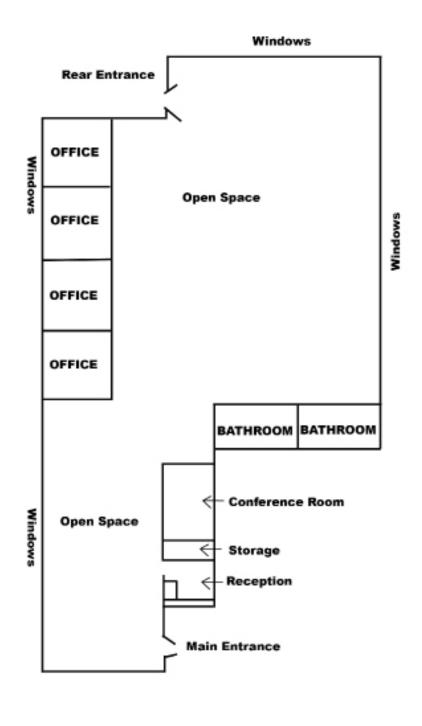

### **Available Space**

- ± 4640 sf of open space with exposed pipes and tin
- 16+ Foot ceiling with fans
- Great window line for open space, 4 private offices + conference room
- Interior male and female bathrooms with showers
- 2 Zones for HVAC
- Ideal for engineers, architects, design, marketing, IT firms and physical therapy

## Floor Plan

2020 Newmark Associates CRE. Information obtained from sources deemed to be reliable. However, no guarantee, warrant or representation is made as to accuracy of the information presented which is submitted subject to errors, omission, change of price, rental or other conditions, prior sale lease, financing or withdrawal without notice. Projections, opinions, assumptions or estimates are provided for example only, and may not represent current or future performance. Interested parties should consult their tax and legal advisors and conduct a thorough investigation of the property and any prospective transaction