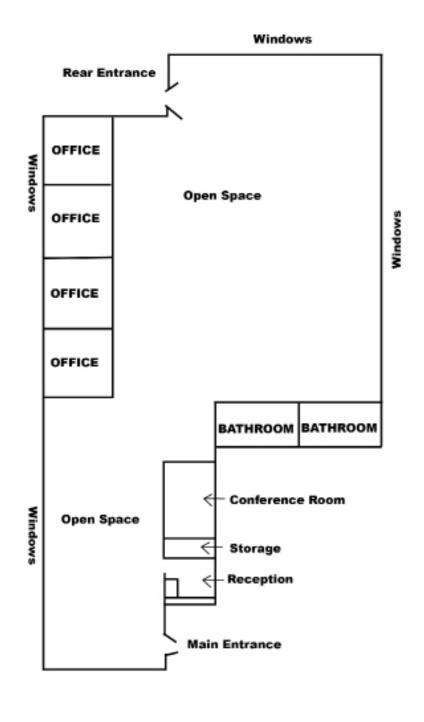

## **Available Space**

- Approximately 4,640 SF of Open Space With Exposed Pipes and Tin Roof
- 16+ Foot Ceiling with Fans
- · Great Window Line For Open Space, 4 Private Offices + Conference Room
- Interior Male and Female Bathrooms with Showers
- 2 Zones For HVAC
- Ideal For Engineers, Architects, Design, Marketing, IT Firms and Physical Therapy

## Floor Plan

EARS STRON

2020 Newmark Associates, CRE, LLC. Information obtained from sources deemed to be reliable. However, no guarantee, warrant or representation is made as to accuracy of the information presented which is submitted subject to errors, omission, change of price, rental or other conditions, prior sale lease, financing or withdrawal without notice. Projections, opinions, assumptions or estimates are provided for example only, and may not represent current or future performance. Interested parties should consult their tax and legal advisors and conduct a thorough investigation of the property and any prospective transaction.