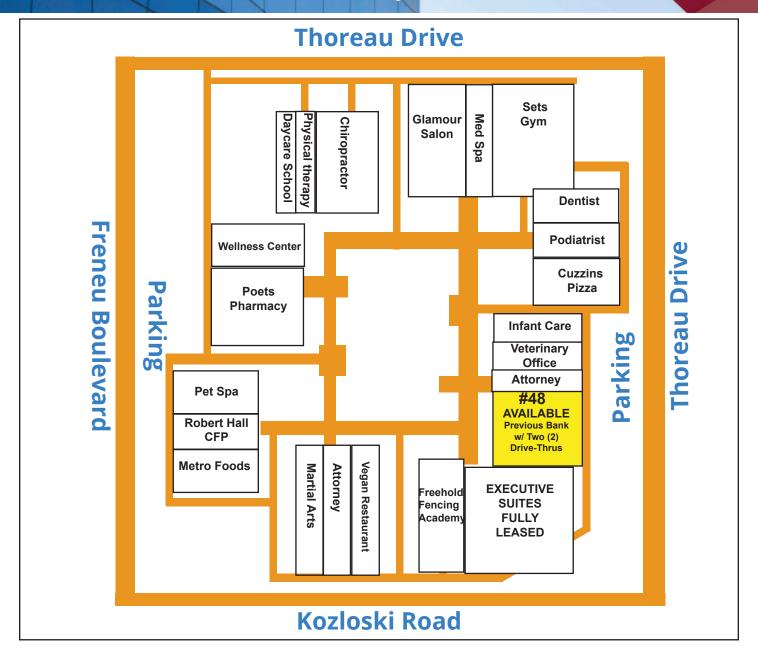

#### **Available Spaces**

- Unit 48: +/- 1580 sf (former bank w/ 2 drive-thrus)
- Picturesque courtyard setting with outdoor seating
   & picnic areas
- Neighboring tenants include professional/medical offices, restaurants, gym, child-care, hair/nails, pharmacy & convenient store
- Separately metered utilities
- Exterior Suite Signage Available
- · Asking Rental Rate: \$24.00 psf Gross

# 2-64 Thoreau Dr (Poet's Square Plaza)

LEWMARK
ASSOCIATES | CRI

FREEHOLD, NJ

For Lease

| UNIT NUMBER | SQUARE FOOTAGE | PLAN                             |
|-------------|----------------|----------------------------------|
| UNIT 48     | ±1580 SF       | Previous Bank w/ Two Drive-Thrus |