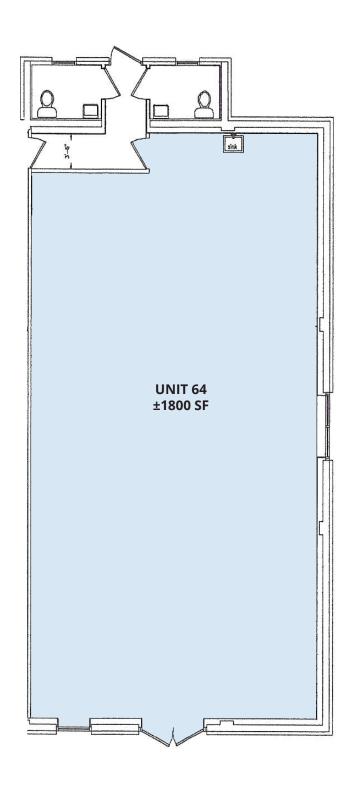

## 2-64 Thoreau Dr (Poet's Square Plaza)

LEWMARK
ASSOCIATES | CRE
CERTIFIEDWBE

FREEHOLD, NJ

For Lease

| UNIT NUMBER | SQUARE FOOTAGE | PLAN                               |
|-------------|----------------|------------------------------------|
| UNIT 48     | ±1580 SF       | Previous Bank w/ Two Drive-Thrus   |
| UNIT 58     | ±1375 SF       | Turnkey Chinese Takeout Restaurant |
| UNIT 64     | ±1800 SF       | Retail/Office/Medical              |