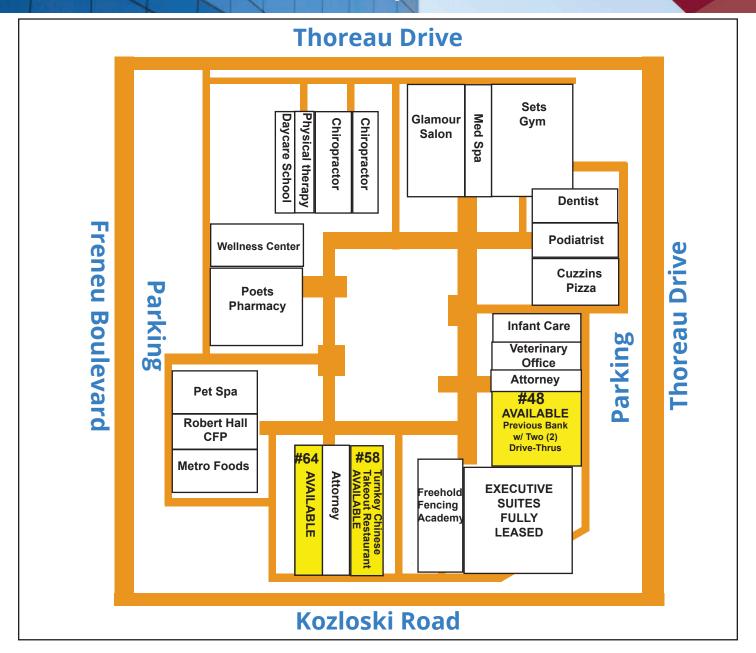

#### **Available Spaces**

- Variety of retail/office/medical suite configurations available from 1375 - 1800 sf
- Picturesque courtyard setting with outdoor seating
   & picnic areas
- Neighboring tenants include professional/medical offices, restaurants, gym, child-care, hair/nails, pharmacy & convenient store
- Separately metered utilities
- Exterior Suite Signage Available
- Asking Rental Rate: \$22.00 psf Gross

## 2-64 Thoreau Dr (Poet's Square Plaza)

LEWMARK
ASSOCIATES | CRE
CERTIFIEDWBE

FREEHOLD, NJ

For Lease

| UNIT NUMBER | SQUARE FOOTAGE | PLAN                               |
|-------------|----------------|------------------------------------|
| UNIT 48     | ±1580 SF       | Previous Bank w/ Two Drive-Thrus   |
| UNIT 58     | ±1375 SF       | Turnkey Chinese Takeout Restaurant |
| UNIT 64     | ±1800 SF       | Retail/Office/Medical              |