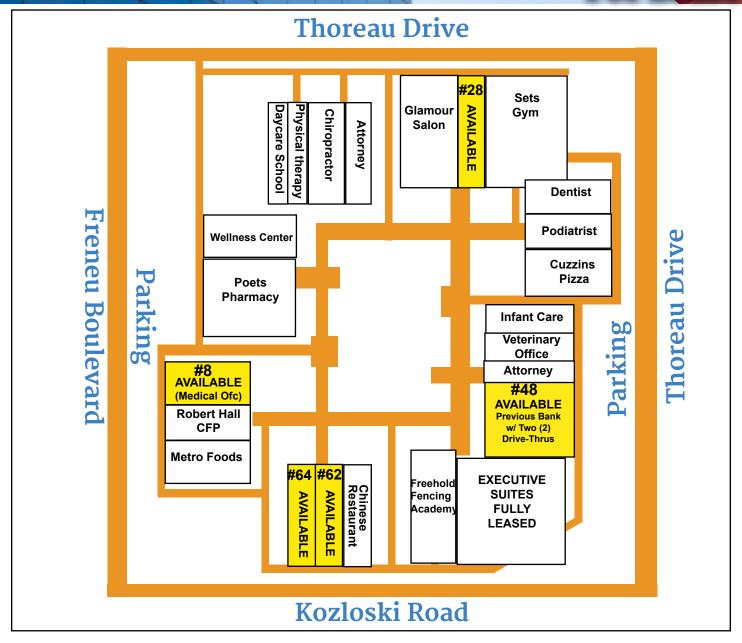

### **Available Spaces**

- Variety of Retail/Office/Medical Suite Configurations Available from 1,250 SF--3,625 SF
- Picturesque Courtyard Setting with Outdoor Seating & Picnic Areas
- Neighboring Tenants Include Professional/Medical Offices, Restaurants, Gym, Child-Care, Hair/Nails, Pharmacy & Convenient Store
- Separately Metered Utilities
- Exterior Suite Signage Available
- · Asking Rental Rate: \$22.00psf Gross

# 2-64 Thoreau Dr (Poet's Square Plaza)

FREEHOLD, NJ

For Lease

| UNIT NUMBER | SQUARE FOOTAGE | PLAN                             |
|-------------|----------------|----------------------------------|
| UNIT 8      | ±1,500 SF      | Medical                          |
| UNIT 28     | ±1,250 SF      | Newly Constructed Office/Medical |
| UNIT 48     | ±1,580 SF      | Previous Bank w/Two Drive-Thrus  |
| UNIT 62*    | ±1,825 SF      | Retail/Office/Medical            |
| UNIT 64*    | ±1,800 SF      | Retail/Office/Medical            |