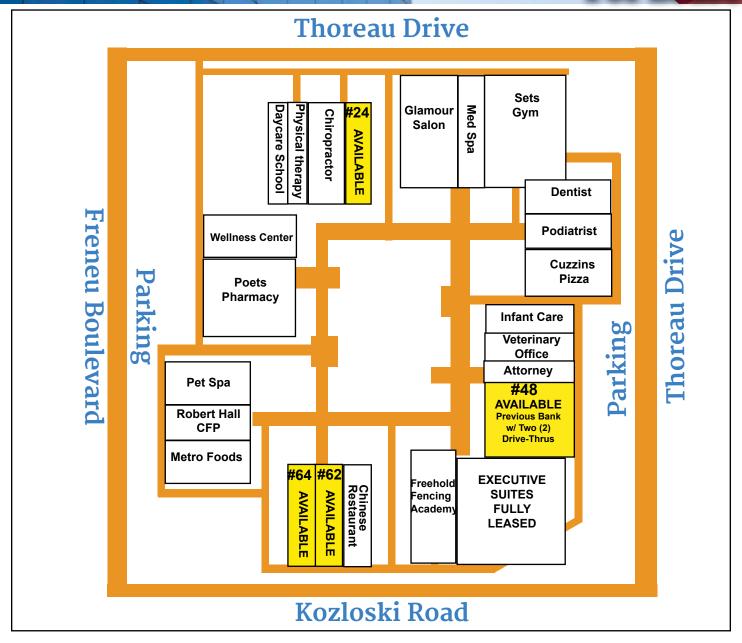

# 2-64 Thoreau Dr (Poet's Square Plaza)

FREEHOLD, NJ

For Lease

| UNIT NUMBER | SQUARE FOOTAGE | PLAN                            |
|-------------|----------------|---------------------------------|
| UNIT 24     | ±1,250 SF      | Retail/Office/Medical           |
| UNIT 48     | ±1,580 SF      | Previous Bank w/Two Drive-Thrus |
| UNIT 62*    | ±1,825 SF      | Retail/Office/Medical           |
| UNIT 64*    | ±1,800 SF      | Retail/Office/Medical           |