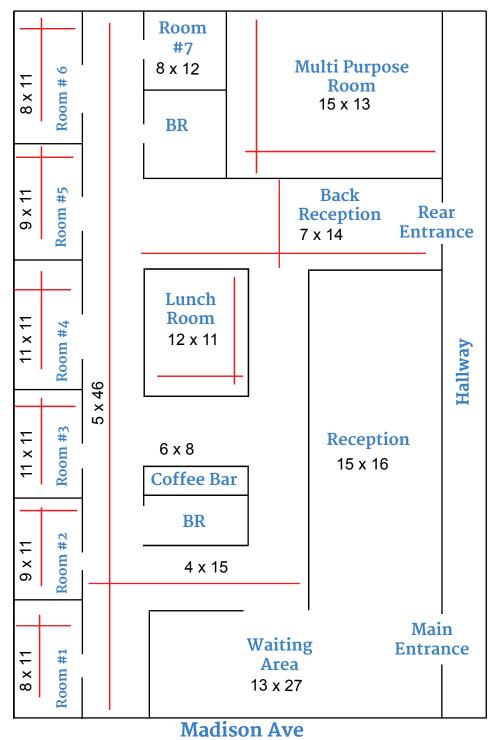

### Floor Plan

For Layout Purposes Only

2021 Newmark Associates, CRE, LLC. Information obtained from sources deemed to be reliable. However, no guarantee, warrant or representation is made as to accuracy of the information presented which is submitted subject to errors, omission, change of price, rental or other conditions, prior sale lease, financing or withdrawal without notice. Projections, opinions, assumptions or estimates are provided for example only, and may not represent current or future performance. Interested parties should consult their tax and legal advisors and conduct a thorough investigation of the property and any prospective transaction.

### **Available Space**

Approx. 2,500 SF Available First Floor:

- · Reception/Waiting Area
- · Seven (7) Office/Exam Rooms
- · Large Multipurpose Room
- · Two (2) Bathrooms
- Staff Breakroom
- Secondary Entrance
- · Operable Windows