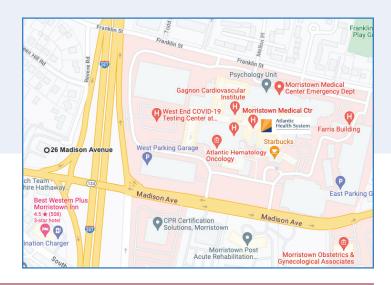

## PROPERTY FEATURES

- Abundant on-site parking
- 24 hour access
- Handicapped accessible
- Close proximity to Morristown Memorial Hospital
- Walking distance to Downtown Morristown
- Direct access from I-287