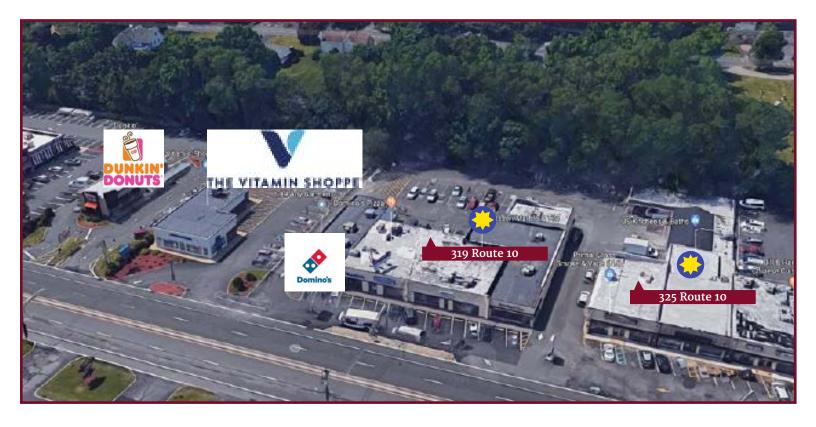

### **Property/Building Features**

- Prime Route 10 Location in a Newly Renovated Strip Center
- Traffic Count-35,000 Vehicles per Day
- Single Story Structure
- · Zoned for Retail
- Ample Parking
- Major Franchise Neighbors Such as-Costco, Domino's Pizza, Vitamin Shoppe, Party City, McDonald's, Verizon Wireless, Beach Bum Tanning, Dunkin' Donuts and Other High-Volume Retailers