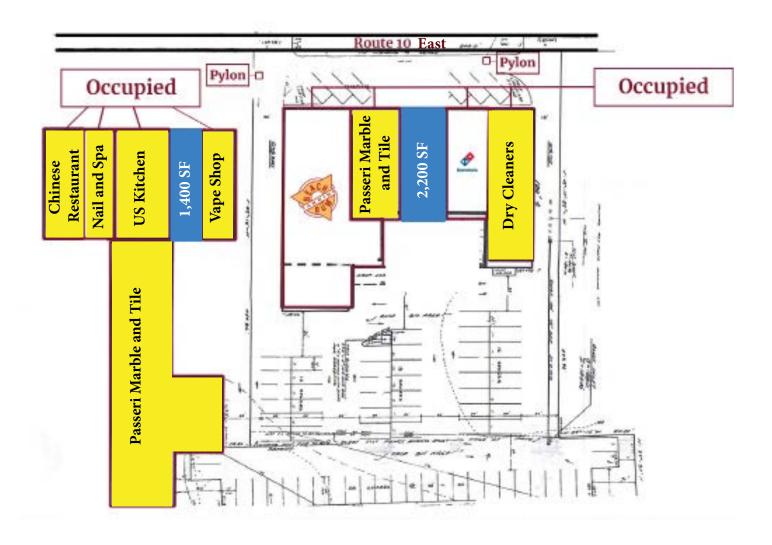

### **Available Space**

- Approx. 30,000 SF Retail Strip Center
- 1,400 SF Available
- 2,200 SF Available
- Rental Rate Negotiable
- 5 Year Lease Term Required
- Perfect Usage for-Hair/Nail Salon, Insurance Agency, Travel Agency, Photography Studio, Exercise Facility, Urgent Care, Dance Studio and more!

| Space 1                    | RETAIL                     |                                                                                                                                                                       |
|----------------------------|----------------------------|-----------------------------------------------------------------------------------------------------------------------------------------------------------------------|
| Space Available            | 1,400 SF                   | Below market rates on highly visable Route 10 corridor.                                                                                                               |
| Rental Rate                | Negotiable                 |                                                                                                                                                                       |
|                            |                            |                                                                                                                                                                       |
| Space 2                    | OFFICE/MEDICAL             |                                                                                                                                                                       |
| Space 2<br>Space Available | OFFICE/MEDICAL<br>2,200 SF | Highly visible vanilla box space with a highway location adjacent to neighboring retailers including Party City, T.G.I. Friday's, McDonald's, Verizon Wireless, beach |