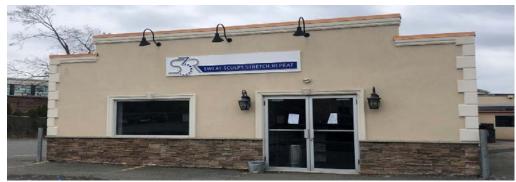

#### Rear Retail, Approx., 3,000 SF:

- Existing CrossFit Facility
- Private Entrance Off Parking Lot PLUS Rear Lobby Access
- Welcome Area w/Cubbies
- Large Training Room w/Exposed 12' Ceilings
- One (1) ADA Bathroom
- Private Mezzanine Office
- Asking Rental Rate: \$12.00 psf NNN