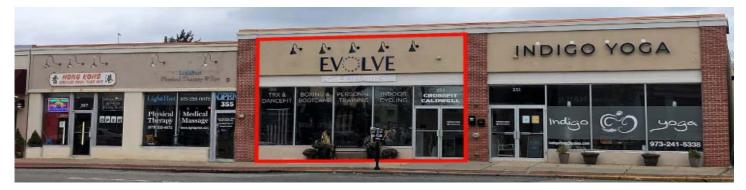

### **Available Spaces**

Front Retail, Approx., 2,500 SF:

- Existing Fitness Facility
- Front Retail Area w/Reception
- Two (2) ADA Bathrooms
- Exposed 12' Ceilings Throughout
- Cycling Room
- Large Training Room
- · Locker Room Area w/Rear Lobby Access
- Asking Rental Rate: \$20.00psf NNN

### **Property/Building Features**

- Approx. 10,500 Neighborhood Street Retail
- Near Signalized Intersection of Bloomfield Ave & Park Ave
- 22 On-Site Parking Spaces
- Excellent Street Exposure
- Close to Public Transportation
- Marquee Signage Available
- Strong Traffic Counts