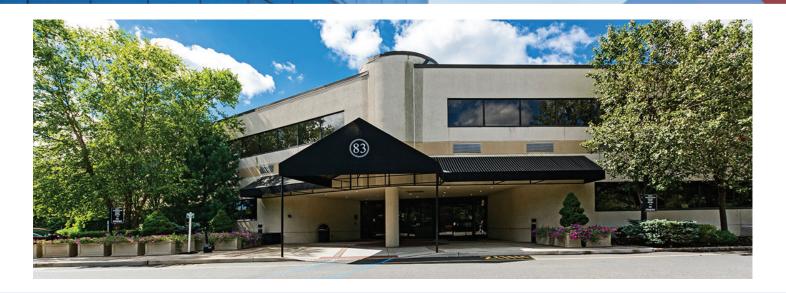

# FLORHAM PARK, NJ 83 Hanover Road

#### **Property/Building Features**

- Building Size: +/- 55,000 sf
- Amenities include generous parking, Fed-EX and UPS pick up locations on site
- Well located near hotels, restaurants, shopping, Lifetime Fitness
- Location between Route 10 and Columbia Tpke. on Hanover Ave.
  - Proximate to Route 24, I-78, I-280, and I-287
- · Professionally landscaped grounds
- Convenient to Saint Barnabas Medical Center, Summit Medical, Overlook Hospital and Morristown Memorial Hospital
- · 2 elevators
- Building website: www.florhamparkmedical.com