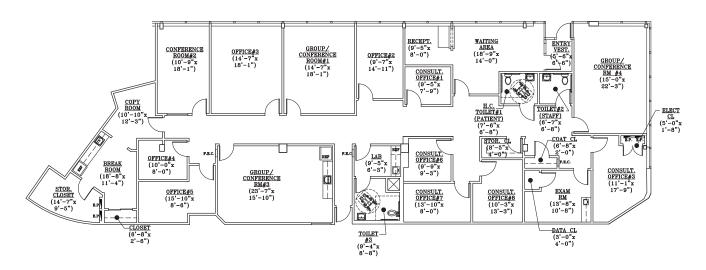

#### 1st Floor:

- Suite 140/160: +/- 5,729 sf
- · Private entrance from parking lot
- 1st floor direct access
- 3 interior ADA restrooms
- Multiple offices/group rooms/conference rooms
- · See attached floor plan for layout

## SUITES# 140 & 160

83 HANOVER ROAD FLORHAM PARK, NEW JERSEY 5,729 RENTABLE SQ. FT. WWW.FLORHAMPARKMEDICAL.COM