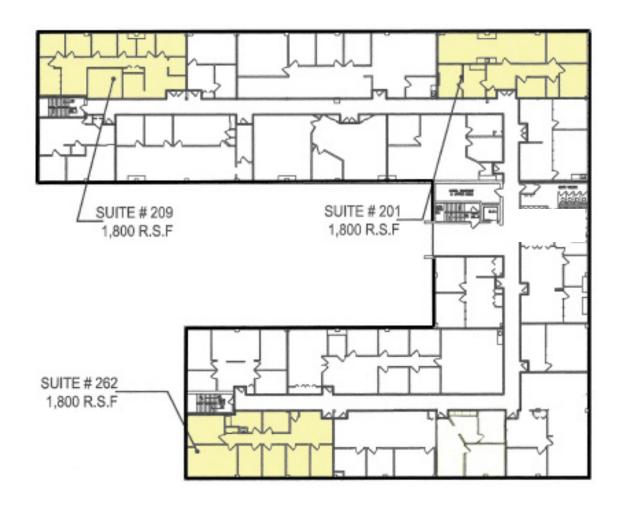

## Available Spaces

#### **Office Suites**

- Suite 105: ± 1,000 sf
- Suite 201: ± 1,800 sf
- Suite 209: ± 1,800 sf
- Suite 262: ± 1,800 sf
- Duilding sizes 4 50 400 of
- Building size: ± 50,400 sf
  2 Story building w/elevator
- 2 Story building wieleva
- Abundant parking
- Near Hanover Marriott & Parsippany Hilton
- Close proximity to daycare facility, ShopRite
   of Morristown and Wegmans
- · Near all major highways

### **Second Floor**

2022 Newmark Associates CRE. Information obtained from sources deemed to be reliable. However, no guarantee, warrant or representation is made as to accuracy of the infor-mation presented which is submitted subject to errors, omission, change of price, rental or other conditions, prior sale lease, financing or withdrawal without notice. Projections, opinions, assumptions or estimates are provided for example only, and may not represent current or future performance. Interested parties should consult their tax and legal advisors and conduct a thorough investigation of the property and any prospective transaction.