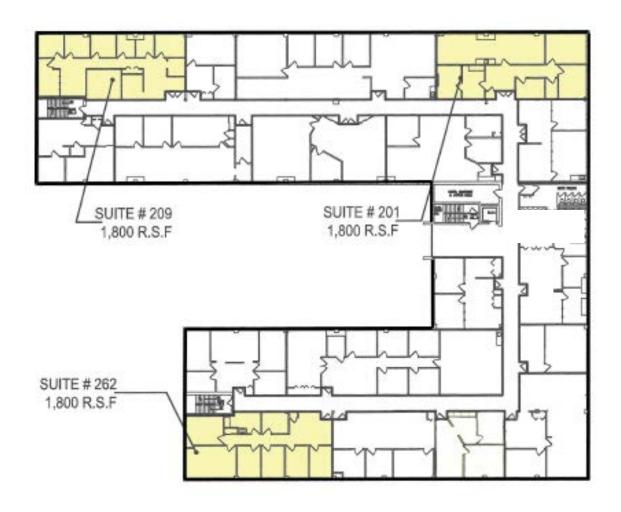

#### **Office Suites**

Suite 201: ± 1,800 SFSuite 209: ± 1,800 SF

• Suite 262: ± 1,800 SF

• Building Size: ± 50,400 SF

• 2 Story Building w/Elevator

Abundant Parking

- Near Hanover Marriott & Parsippany Hilton
- Close Proximity to Daycare Facility, ShopRite of Morristown and Wegmans
- Near All Major Highways

#### **Second Floor**

2021 Newmark Associates, CRE, LLC. Information obtained from sources deemed to be reliable. However, no guarantee, warrant or representation is made as to accuracy of the information presented which is submitted subject to errors, omission, change of price, rental or other conditions, prior sale lease, financing or withdrawal without notice. Projections, opinions, assumptions or estimates are provided for example only, and may not represent current or future performance. Interested parties should consult their tax and legal advisors and conduct a thorough investigation of the property and any prospective transaction.