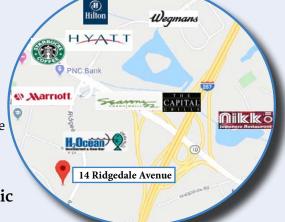

#### **Office Suites**

Suite 201: ± 1,800 SFSuite 209: ± 1,800 SF

• Suite 262: ± 1,800 SF

• Building Size: ± 50,400 SF

• 2 Story Building w/Elevator

Abundant Parking

- Near Hanover Marriott & Parsippany Hilton
- Close Proximity to Daycare Facility, ShopRite of Morristown and Wegmans
- Near All Major Highways