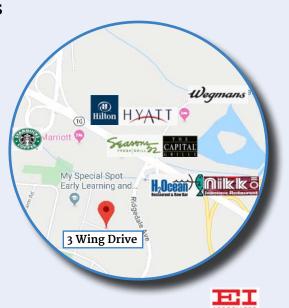

## **Property/Building Features**

- Building Size ±50,400 SF
- 2 Story Office Building w/Elevator
- Office Park Setting
- · Abundant Parking
- · Close Proximity to Daycare Facility, ShopRite of Morristown, Wegmans
- Near All Major Highways 2 Miles From Downtown Morristown!