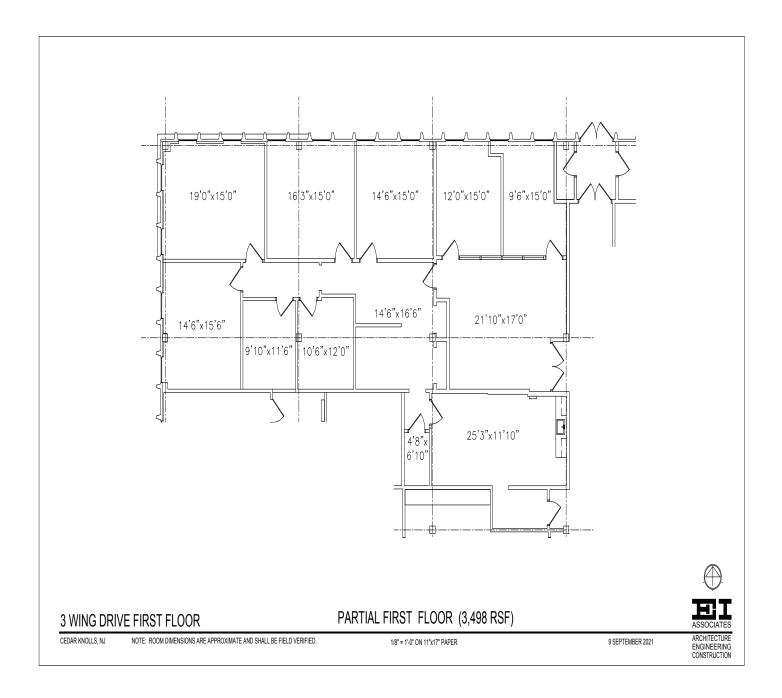

#### Suite #100 ±3,498 SF

- · Desirable First Floor Suite
- · Reception Area
- · Seven (7) Offices
- · Conference Room
- · Large Kitchen

### First Floor Suite 100

2021 Newmark Associates, CRE, LLC. Information obtained from sources deemed to be reliable. However, no guarantee, warrant or representation is made as to accuracy of the information presented which is submitted subject to errors, omission, change of price, rental or other conditions, prior sale lease, financing or withdrawal without notice. Projections, opinions, assumptions or estimates are provided for example only, and may not represent current or future performance. Interested parties should consult their tax and legal advisors and conduct a thorough investigation of the property and any prospective transaction.