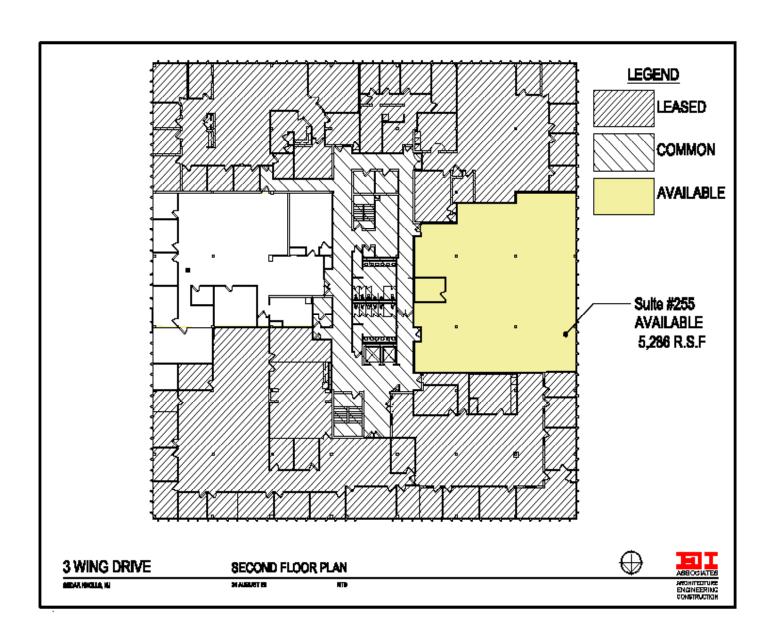

#### Suite #255 ±5,286 SF

- · Raw Space Design to Suit
- Two (2) Entrances
- · Great Window Line

### **Second Floor**

2021 Newmark Associates, CRE, LLC. Information obtained from sources deemed to be reliable. However, no guarantee, warrant or representation is made as to accuracy of the information presented which is submitted subject to errors, omission, change of price, rental or other conditions, prior sale lease, financing or withdrawal without notice. Projections, opinions, assumptions or estimates are provided for example only, and may not represent current or future performance. Interested parties should consult their tax and legal advisors and conduct a thorough investigation of the property and any prospective transaction.