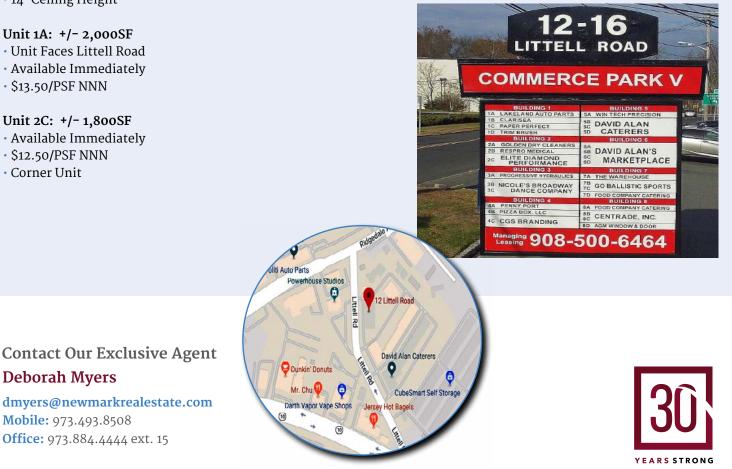

#### Unit 1A: +/- 2,000SF

- Unit Faces Littell Road
- Available Immediately
- \$13.50/PSF NNN

#### Unit 2C: +/- 1,800SF

- Available Immediately
- \$12.50/PSF NNN

**Deborah Myers** 

Mobile: 973.493.8508 Office: 973.884.4444 ext. 15

Corner Unit