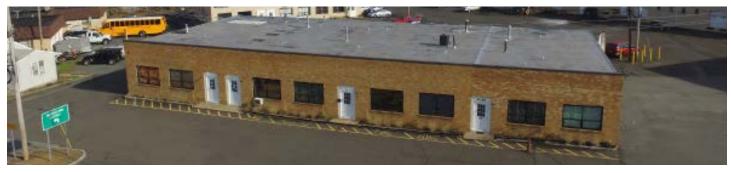

# 12 - 16 Littell Road

EAST HANOVER, N

#### **Each Unit Contains:**

- Warehouse Space
- Overhead Door
- Loading Dock
- Bathroom
- Windows
- 14' Ceiling Height

#### ± 56,500 SF

- The Industrial Park Has a Multitude of Businesses, Including Light Manufacturing, Food Preparation, Offices, And Warehousing. Dine In or Take Out From David Alan's Marketplace
- Immediate Access to Route 10. Proximate to I-287, 280, 80 and 46
- · B-2 Business Zone. Click Here to View The B-2 Zoning List