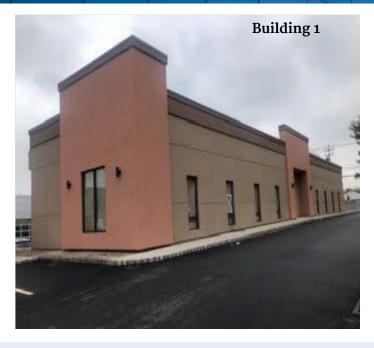

### **Building 1:**

- Approx. 3,975 SF
- · Recently Renovated, Interior and Exterior
- · Old Bloomfield Avenue and Route 46 Access
- Great for Recreational Use, Veterinary Clinic
   Animal Services, Physical Therapy, Personal Training