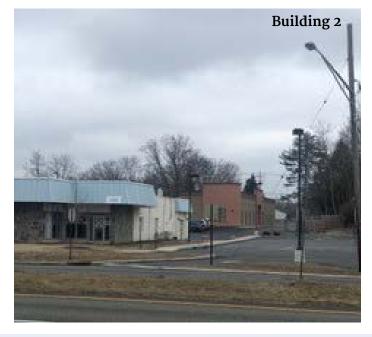

#### **Building 2:**

- · Approx. 2,638 SF
- · Formally Used For Medical Office
- · Route 46 Frontage
- · Great Exposure on High Traffic Highway