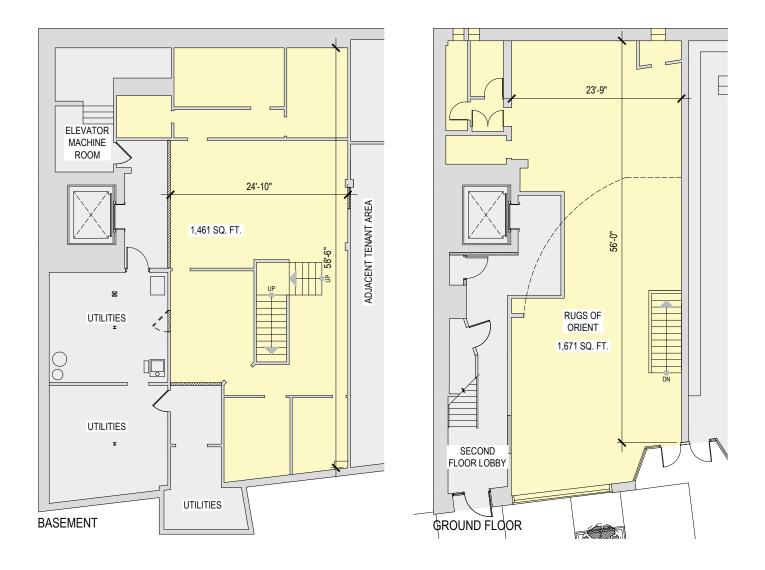

## 362 Springfield Avenue SUMMIT, NJ

For Lease

Floor Plan

2021 Newmark Associates, CRE, LLC. Information obtained from sources deemed to be reliable. However, no guarantee, warrant or representation is made as to accuracy of the information presented which is submitted subject to errors, omission, change of price, rental or other conditions, prior sale lease, financing or withdrawal without notice. Projections, opinions, assumptions or estimates are provided for example only, and may not represent current or future performance. Interested parties should consult their tax and legal advisors and conduct a thorough investigation of the property and any prospective transaction.

#### **Available Space**

- Approx. 1700 SF
- Open Retail Space
- High Ceilings
- Beautiful Window Line
- Private Bathroom
- Basement Storage
- Ideal For: Restaurant, Coffee Bar, Grab-and-Go and Most Retail Uses