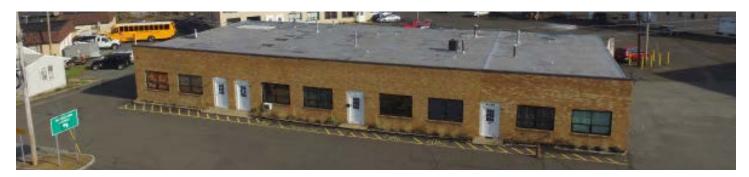

#### **Each Unit Contains:**

- · Warehouse Space
- · Overhead Door
- · Loading Dock
- Bathroom
- Windows
- · 14' Ceiling Height

#### Unit 1B: +/- 2,000SF

- · Unit Faces Littell Road
- · Available Immediately
- \$13.50/PSF NNN

## **Property/Building Features**

- ± 56,500 SF
- The Industrial Park Has a Multitude of Businesses, Including Light Manufacturing, Food Preparation, Offices, And Warehousing. Dine In or Take Out From David Alan's Marketplace
- Immediate Access to Route 10. Proximate to I-287, 280, 80 and 46
- B-2 Business Zone. Click Here to View The B-2 Zoning List