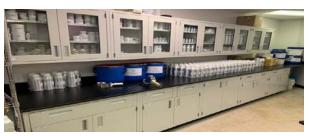

#### Unit N Lab/Office Space:

- Total Space Available Approx. 2,400 SF
- · Lab Bench with Sink, Eye Wash Station, Lab Hood
- · Air Conditioned, Walk Up Lab/Office Space
- Generous Work Letter
- · Large Executive Corner Office with Floor to Ceiling Windows, High Ceilings
- · Ample Storage Space
- IT Room
- Two Private Bathrooms
- Private Entrance
- Kitchenette
- · Five (5) Offices and Conference Room