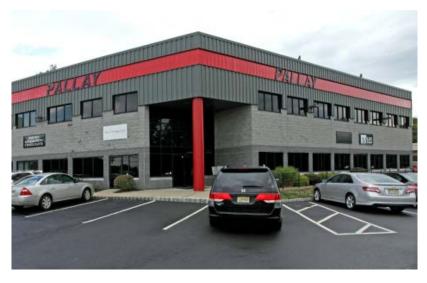

# 315 Wootton St.

BOONTON, NJ

### **Property/Building Features**

- · Building Size Approx. 30,000 SF
- Two Story Building
- · Zoning Includes: Professional/Light Industrial, Lab Yoga and Pharma
- On-Site Open Parking
- Next to Wal-Mart, Shopping, Bank, Restaurants
- · Close to Routes 80, 287& 202