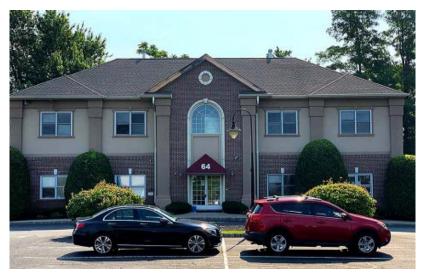

# 64 Route 46 West

PINE BROOK, NJ

#### **Property/Building Features**

- · Located on Rt. 46 with Direct Access to Old Bloomfield Avenue
- · Elevator with Handicapped Access
- Great Signage
- · Ample Parking
- · Large Windows with Natural Light
- · Proximity to Route 80, 46, 287
- · Restaurants, Shopping
- · Zoned Medical