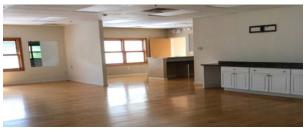

#### Space 2:

- Reception Area with Desk
- · Large Open Space with Hardwood Floors
- Washer and Dryer Hook Up
- · One (1) Private Office and One (1) Private Bathroom
- · Private Entrance
- Perfect for One-On-One Training, Physical Therapy Martial Arts or Classroom Environment