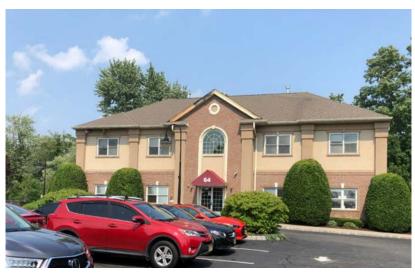

# 64 Route 46 West

PINE BROOK, NJ

## **Property/Building Features**

- · Located on Rt. 46 with Direct Access to Old Bloomfield Avenue
- · Elevator with Handicapped Access
- · Great Signage
- Ample Parking
- · Large Windows with Natural Light
- Proximity to Route 80, 46, 287
- · Restaurants, Shopping
- Zoned Medical