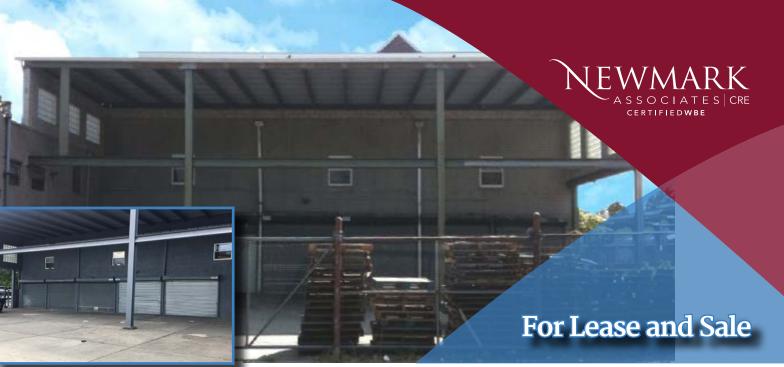

## **Distribution Warehouse** 6-12 Anthony St.

NEWARK, NJ

## **Available Space**

- ± 6,000 SF
  - · Office/Distribution Area ± 1,000 SF
  - · Warehouse Area: ± 5,000 SF
  - · Ceiling Height: 10'
  - 5 Oversized Drive In Doors
- ± 4,000 SF 2nd Floor Space Available For Storage
- Freight Elevator

## **Property/Building Features**

- 12,000 SF On Two Floors
- Single Tenant Building
- Gated Parking For 10-12 cars
- · Across From NJ Transit-Branch BrookPark Station