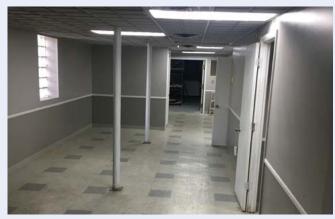

## **Available Space**

- ± 6,000 SF
  - · Office/Distribution Area ± 1,000 SF
  - · Warehouse Area: ± 5,000 SF
  - · Ceiling Height: 10'
  - 5 Oversized Drive In Doors
- ± 4,000 SF 2nd Floor Space Available For Storage
- Freight Elevator

## **Property/Building Features**

- 12,000 SF On Two Floors
- Single Tenant Building
- Gated Parking For 10-12 cars
- · Across From NJ Transit-Branch BrookPark Station