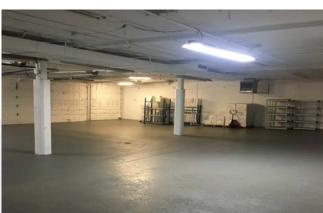

## **Available Space**

- ± 6,000 SF
  - · Office/Distribution Area ± 1,000 SF
  - · Warehouse Area: ± 5,000 SF
  - · Ceiling Height: 10'
  - 5 Oversized Drive In Doors
- ± 4,000 SF 2nd Floor Space Available For Storage
- Freight Elevator

## **Property/Building Features**

- 12,000 SF On Two Floors
- Single Tenant Building
- Gated Parking For 10-12 cars
- · Across From NJ Transit-Branch BrookPark Station