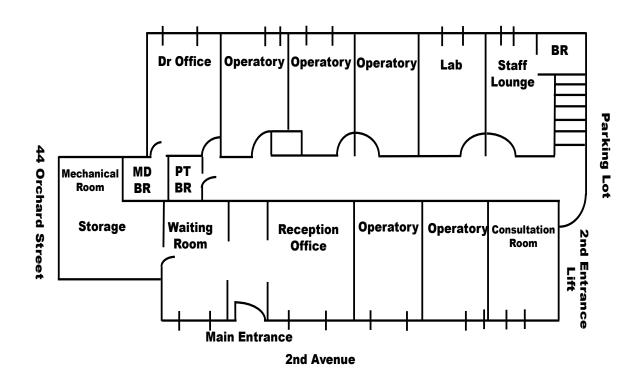

#### **Available Space**

Approx. 2100 SF Fitted Out and Equipped for Dental

- 5 Operatories (4 Chairs)
- Laboratory
- · Private Office
- · 3 Bathrooms (Patient, Staff, Doctor)
- · Reception and Waiting Room
- · Staff Breakroom
- 2 Entrances (ADA Compliant Lift)
- · Piped In-Compressor, Nitrous, Suction, and Regulator

## **Medical Office Floor Plan**