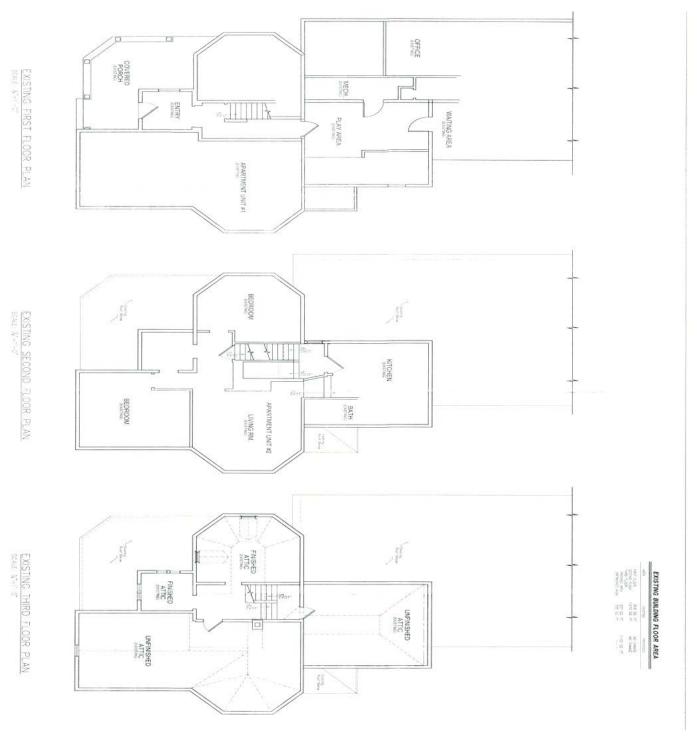

Room
- · Staff Breakroom
- 2 Entrances (ADA Compliant Lift)
- · Piped In-Compressor, Nitrous, Suction, and Regulator

## IDEAL for Dental Specialists/Primary Care PRICE UPON REQUEST

#### **Contact Our Exclusive Agents**

#### **Judith Feldman**

jfeldman@newmarkrealestate.com Mobile: 973.713.7918

Office: 973.884.4444 ext. 28

#### Jeannette Melillo

JMelillo@newmarkrealestate.com

Mobile: 862.227.6464 Office: 973.884.4444 ext. 39

#### **Building Features**

- · Approx. 4200 SF
- · 2 Leased Rental Apts (Total \$3,000/mo)
- · On-Site Parking w/ Street Parking
- · Monument Signage
- · Basement Storage
- · Close to Schools
- · Easy Access to Routes 10 and 46





YEARS STRON



## For Sale and Lease

## **Medical Office Floor Plan**





## For Sale and Lease

## **Apartment Floor Plans**





## For Sale and Lease

## Site Plan