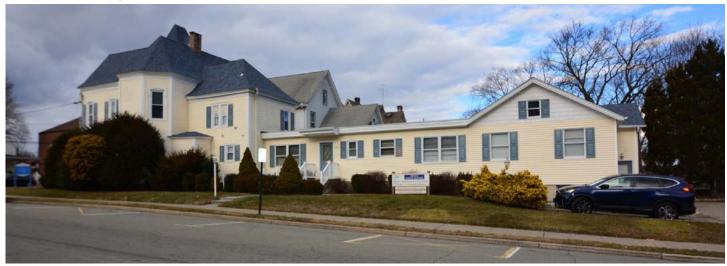

# 44 Orchard Street DOVER, NJ

#### DENTAL/PROFESSIONAL BUILDING with 2 LEASED APTS

#### **Building Features**

- · Approx. 4200 SF
- · 2 Leased Rental Apts (Total \$3,000/mo)
- · On-Site Parking w/ Street Parking
- · Monument Signage
- · Basement Storage
- · Close to Schools
- · Easy Access to Routes 10 and 46