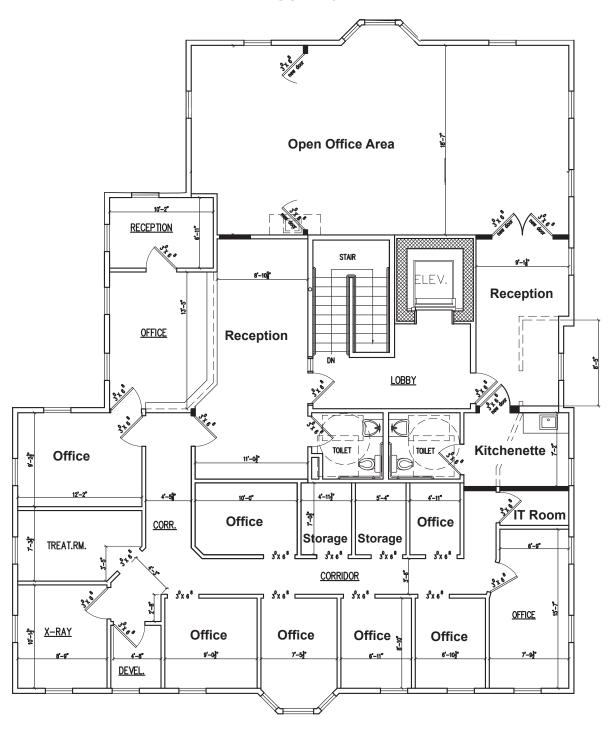

# Floor Plan

### **AVAILABLE SPACE**

- +/- 3300 sf
- Great window line throughout
- · Conference room
- Open office space / bullpen
- 8 Private offices
- 2 ADA restrooms
- Kitchenette
- Operable windows