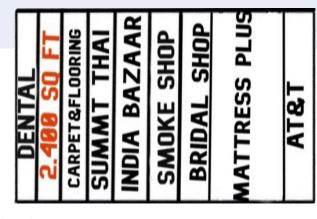

### **Property Features**

- ± 24,000 sf Building
- · Highly visible Route10 location
- Monument signage
- 30,000 Daily traffic count
- Busy strip center with AT&T Store, dental office, Summit Thai, India Bazaar, Smoke Shop, Mattress Plus, Bridal Shop and DePass Flooring store
- Near to Home Depot, Verizon, Best Buy, Marshalls, Dicks Sporting Goods, REI, and Party City