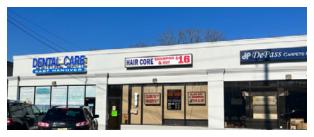

### **Property Features**

- ± 24,000 sf Building
- · Highly visible Route10 location
- Monument signage
- 30,000 Daily traffic count
- Busy strip center with AT&T Store, dental office, Summit Thai, India Bazaar, Smoke Shop, Mattress Plus, Bridal Shop and DePass Flooring store
- Near to Home Depot, Verizon, Best Buy, Marshalls, Dicks Sporting Goods, REI, and Party City