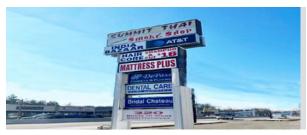

### **Property Features**

- ± 24,000 sf Building
- · Highly visible Route10 location
- Monument signage
- 30,000 Daily traffic count
- Busy strip center with AT&T Store, dental office, Summit Thai, India Bazaar, Smoke Shop, Mattress Plus, Bridal Shop and DePass Flooring store
- Near to Home Depot, Verizon, Best Buy, Marshalls, Dicks Sporting Goods, REI, and Party City