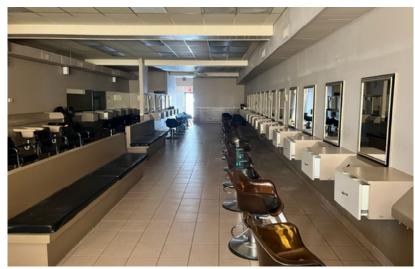

#### **Available Space**

- ± 2400 sf
- Former Beauty Salon with 25 styling stations and 7 shampoo stations
- 2 Private bathrooms
- · Reception area
- · Kitchen/laundry room
- Rear entrance
- Abundant parking
- Perfect for professional, personal service and most retail uses