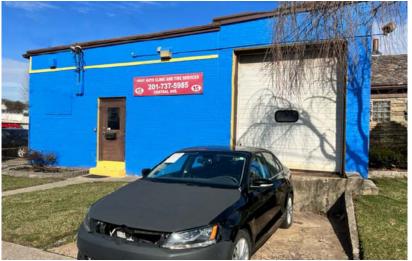

# **11 Central Avenue**

WEST ORANGE, NJ

## **Available Space**

- ± 9000sf
- Warehouse/flex
- On-site gated parking and street parking
- Ceiling height 10ft
- 1 Drive in door
- 1 Dock
- Garage

## **Building Features**

- 24/7 Access
- One story building
- · Highland Avenue and Orange Commuter Rail
- Rte 280 and Garden State Parkway
- Landscapers, contractors, outdoor storage, tow-truck operators, car auto-service & repair