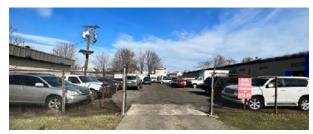

## **Available Space**

- ± 9000sf
- Warehouse/flex
- On-site gated parking and street parking
- Ceiling height 10ft
- 1 Drive in door
- 1 Dock
- Garage

## **Building Features**

- 24/7 Access
- One story building
- · Highland Avenue and Orange Commuter Rail
- Rte 280 and Garden State Parkway
- Landscapers, contractors, outdoor storage, tow-truck operators, car auto-service & repair