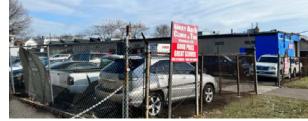

## **Available Space**

- ± 9000sf
- Warehouse/flex
- On-site gated parking and street parking
- Ceiling height 10ft
- 1 Drive in door
- 1 Dock
- Garage

## **Building Features**

- 24/7 Access
- One story building
- · Highland Avenue and Orange Commuter Rail
- Rte 280 and Garden State Parkway
- Landscapers, contractors, outdoor storage, tow-truck operators, car auto-service & repair