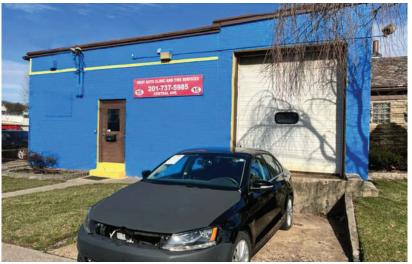

# **11 Central Avenue**

WEST ORANGE, NJ

### **Available Space**

- ± 9000sf
- Warehouse/flex
- · On-site gated parking and street parking
- Ceiling height 10ft
- 1 Drive in door
- 1 Dock
- Garage

### **Building Features**

- 24/7 Access
- One story building
- · Highland Avenue and Orange Commuter Rail
- Rte 280 and Garden State Parkway
- Landscapers, contractors, outdoor storage, tow-truck operators, car auto-service & repair