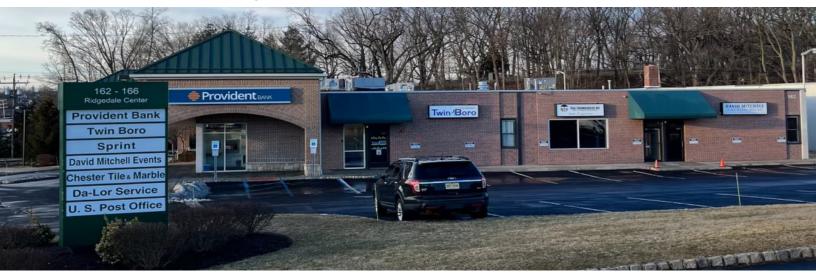

### **Busy Strip Center - Provident Bank**

#### **Building Features**

- Center composed of 64,000 sf
- · Well maintained by landlord
- · Anchored by Provident Bank and US Postal Service
- Pylon signage available

2022 Newmark Associates CRE. Information obtained from sources deemed to be reliable. However, no guarantee, warrant or representation is made as to accuracy of the information presented which is submitted subject to errors, omission, change of price, rental or other conditions, prior sale lease, financing or withdrawal without notice. Projections, opinions, assumptions or estimates are provided for example only, and may not represent current or future performance. Interested parties should consult their tax and legal advisors and conduct a thorough investigation of the property and any prospective transaction