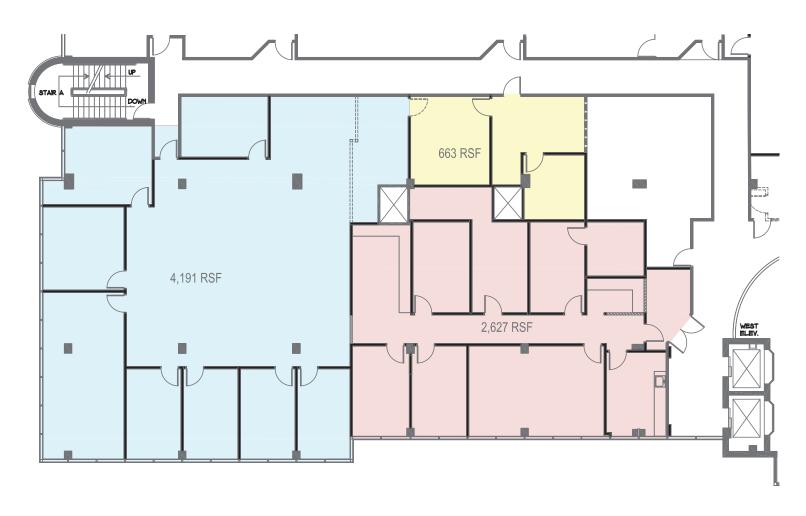

### **Suite 400**

Approx. 7500 SF (Divisible)

7 E. Frederick Place Suite 500 Cedar Knolls New Jersey 07927 | 973.884.4444 | NewmarkRealEstate.com

**FAIRFIELD, NJ** 

### **Suite 410**

Approx. 5350 SF