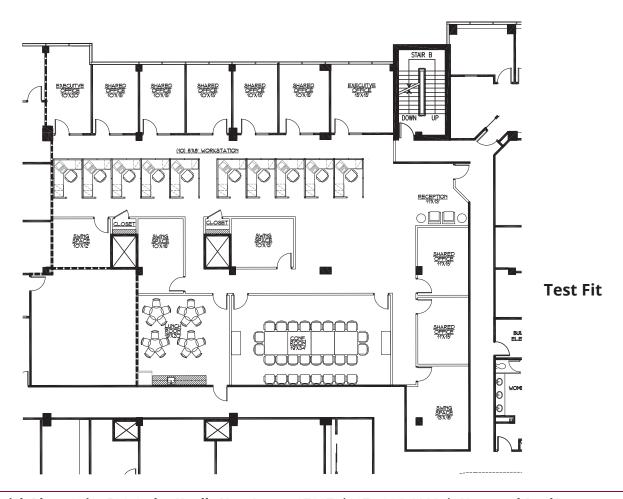

#### **Suite 300**

Approx. 8000 SF

#### WINDOW LINE 19 X 20 **OFFICE** 9.5 X 15.5 **OFFICE** 12 X 14.5 **EXIT OFFICE** 22 X 15 9.5 X 15.5 **OFFICE OPEN** 25 X 97 OPEN 9.5 X 16.5 OFFICE WINDOW LINE 25 X 18 CONFERENCE ROOM 9.5 X 15 OFFICE 14.5 X 7 **SERVER** ROOM 9 X 16 **OFFICE** 14 X 14.5 CONFERENCE **ROOM** 24 X 16 EXECUTIVE 20 X 12 OFFICE CLOSET CLOSET **KITCHEN** 10 X 8 OFFICE ENTRANCE

Floor Plan Not Drawn to Scale

FAIRFIELD, NJ