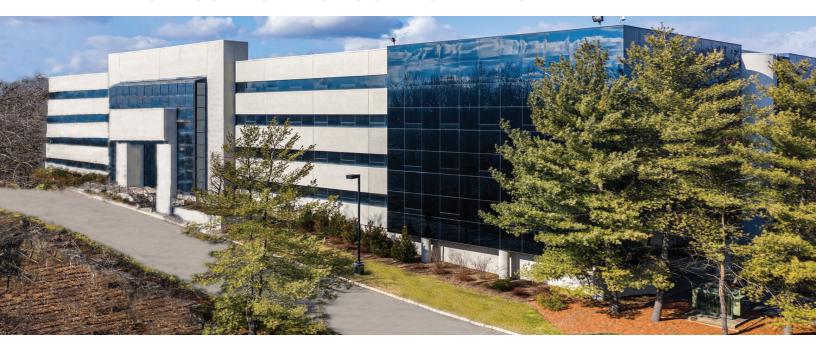

## **Highpoint Corporate Center**

#### **Building Features**

- 157,400 sf Class A office building
- · On-site amenities including:
  - State of the art fitness center
  - · Grab and go cafe
  - Conference room center
- Operable windows throughout
- On-site management
- Abundant on-site parking PLUS covered parking available
- Loading dock/freight elevator
- Immediate access to Routes 46/80/23