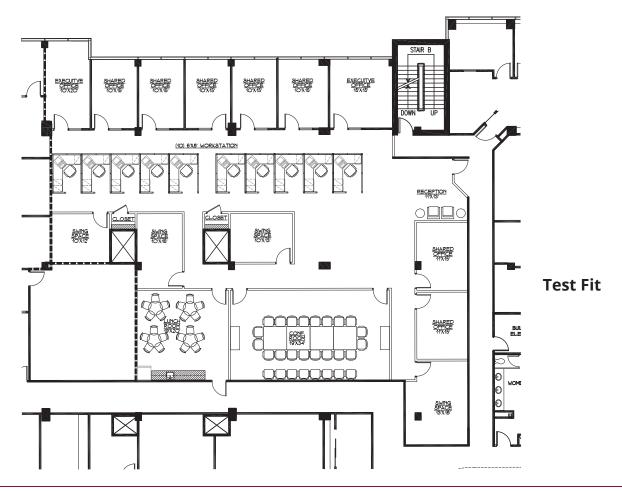

73.884.4444 | NewmarkRealEstate.com

FAIRFIELD, NJ



Suite 200 B Approx. 2240 SF

(May be combined with Suite 200 A)



#### 7 E. Frederick Place Suite 500 Cedar Knolls New Jersey 07927 | 973.884.4444 | NewmarkRealEstate.com



Suite 201 Approx. 4454 SF



#### 7 E. Frederick Place Suite 500 Cedar Knolls New Jersey 07927 | 973.884.4444 | NewmarkRealEstate.com



FAIRFIELD, NJ

Suite 210





Floor Plan Not Drawn to Scale

7 E. Frederick Place Suite 500 Cedar Knolls New Jersey 07927 | 973.884.4444 | NewmarkRealEstate.com

FAIRFIELD, NJ



Suite 300 Approx. 8000 SF

WINDOW LINE



Floor Plan Not Drawn to Scale

7 E. Frederick Place Suite 500 Cedar Knolls New Jersey 07927 | 973.884.4444 | NewmarkRealEstate.com



FAIRFIELD, NJ

### **Suite 303**

Approx. 6597 SF



**Existing Conditions** 



7 E. Frederick Place Suite 500 Cedar Knolls New Jersey 07927 | 973.884.4444 | NewmarkRealEstate.com

FAIRFIELD, NJ



Suite 400 Approx. 7500 SF (Divisible)



#### 7 E. Frederick Place Suite 500 Cedar Knolls New Jersey 07927 | 973.884.4444 | NewmarkRealEstate.com

FAIRFIELD, NJ



**Suite 410** Approx. 5350 SF



#### 7 E. Frederick Place Suite 500 Cedar Knolls New Jersey 07927 | 973.884.4444 | NewmarkRealEstate.com