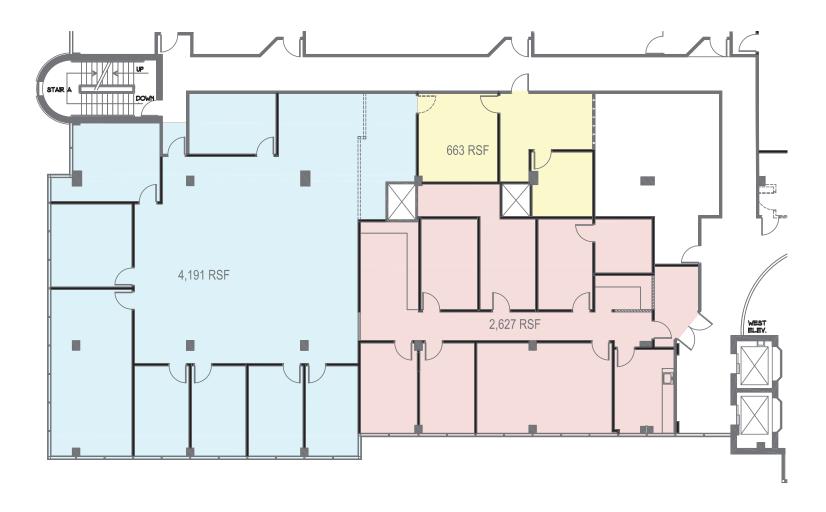

### **Suite 303**

Approx. 6597 SF

**Existing Conditions** 

7 E. Frederick Place Suite 500 Cedar Knolls New Jersey 07927 | 973.884.4444 | NewmarkRealEstate.com

FAIRFIELD, NJ

Suite 400 Approx. 7500 SF (Divisible)