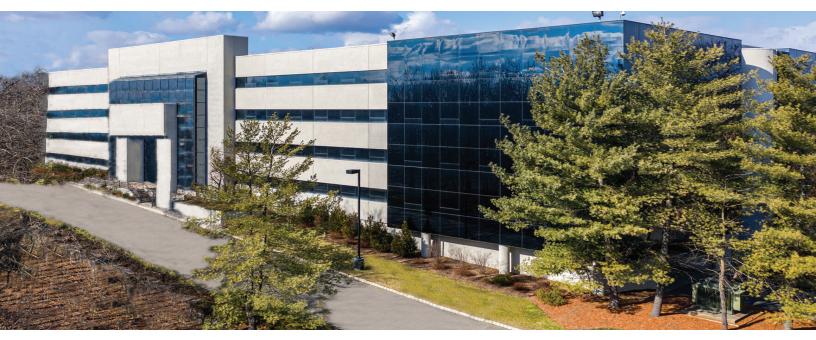

### **Highpoint Corporate Center**

### **Building Features**

- 157,400 sf Class A office building
- On-site amenities including:
  - State of the art fitness center
  - Grab and go cafe
  - Conference room center
- Operable windows throughout
- On-site management
- Abundant on-site parking PLUS covered parking available
- Loading dock/freight elevator
- Immediate access to Routes 46/80/23