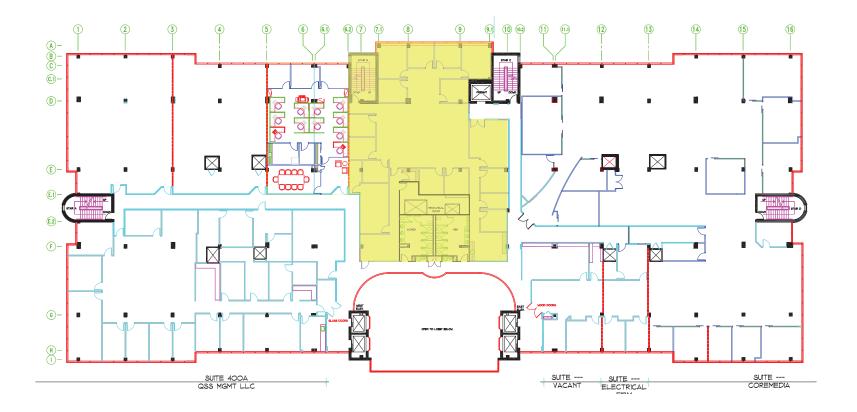

### **Suite 303**

Approx. 6597 SF

**Existing Conditions** 

7 E. Frederick Place Suite 500 Cedar Knolls New Jersey 07927 | 973.884.4444 | NewmarkRealEstate.com

FAIRFIELD, NJ

Suite 400 Approx. 7500 SF (Divisible)