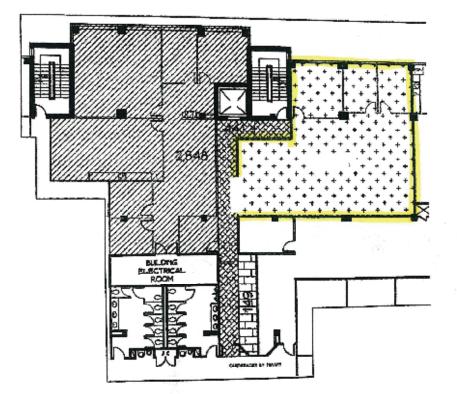

### **Suite 303**

Approx. 6597 SF

**Existing Conditions** 

7 E. Frederick Place Suite 500 Cedar Knolls New Jersey 07927 | 973.884.4444 | NewmarkRealEstate.com

FAIRFIELD, NJ

Suite 400 Approx. 7500 SF (Divisible)