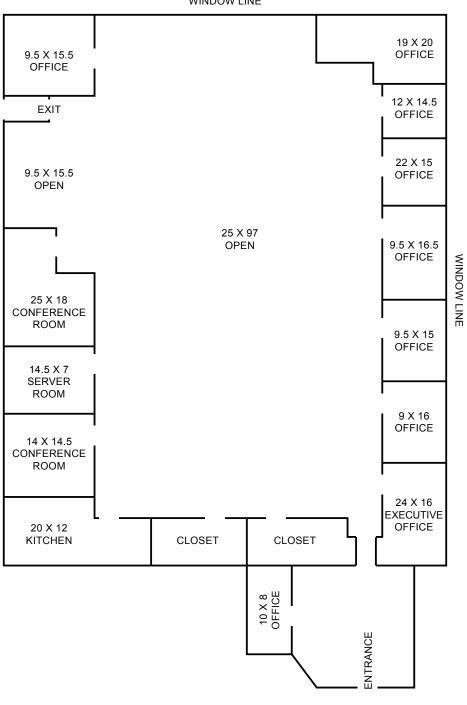

### **Suite 303**

Approx. 6597 SF

**Existing Conditions** 

7 E. Frederick Place Suite 500 Cedar Knolls New Jersey 07927 | 973.884.4444 | NewmarkRealEstate.com

FAIRFIELD, NJ

Suite 400 Approx. 7500 SF (Divisible)