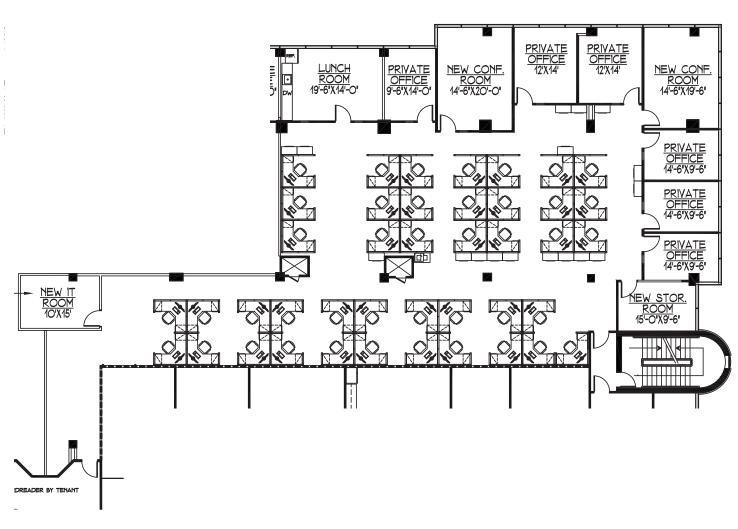

#### **Suite 300**

Approx. 8000 SF

#### WINDOW LINE 19 X 20 **OFFICE** 9.5 X 15.5 **OFFICE** 12 X 14.5 **EXIT OFFICE** 22 X 15 9.5 X 15.5 **OFFICE OPEN** 25 X 97 OPEN 9.5 X 16.5 OFFICE WINDOW LINE 25 X 18 CONFERENCE ROOM 9.5 X 15 OFFICE 14.5 X 7 **SERVER** ROOM 9 X 16 **OFFICE** 14 X 14.5 CONFERENCE **ROOM** 24 X 16 EXECUTIVE 20 X 12 OFFICE CLOSET CLOSET **KITCHEN** 10 X 8 OFFICE ENTRANCE

Floor Plan Not Drawn to Scale

NEWMARK ASSOCIATES | CRE CERTIFIEDWBE

**FAIRFIELD, NJ** 

For Lease