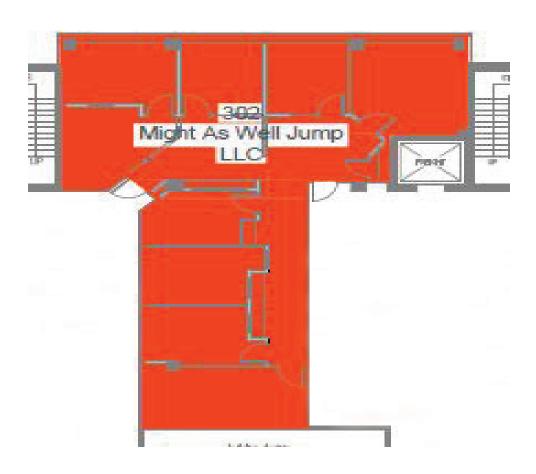

## **Suite 302**

Approx. 2900 SF (May be combined with Suite 303)

FAIRFIELD, NJ