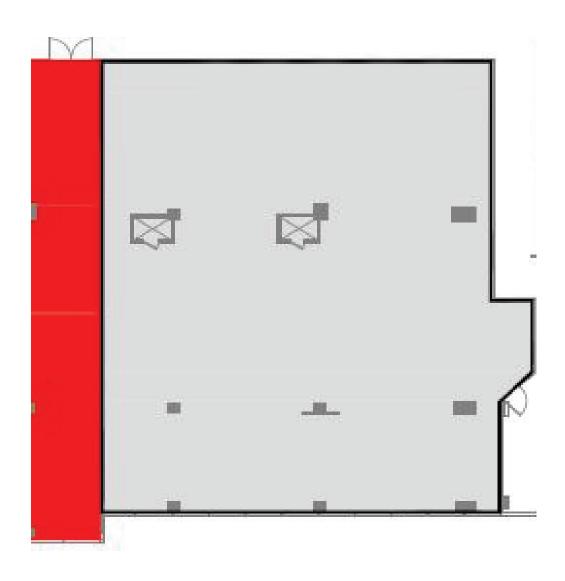

## **Suite 302**

Approx. 2900 SF (May be combined with Suite 303)

FAIRFIELD, NJ

## **Suite 303**

Approx. 6597 SF

**Existing Conditions** 