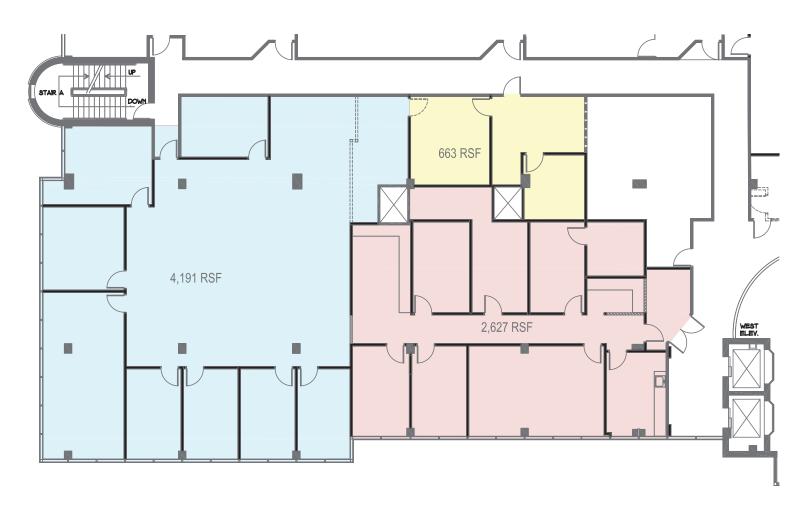

#### 7 E. Frederick Place Suite 500 Cedar Knolls New Jersey 07927 | 973.884.4444 | NewmarkRealEstate.com

2023 Newmark Associates CRE. Information obtained from sources deemed to be reliable. However, no guarantee, warrant or representation is made as to accuracy of the information presented which is submitted subject to errors, omission, change of price, rental or other conditions, prior sale lease, financing or withdrawal without notice. Projections, opinions, assumptions or estimates are provided for example only, and may not represent current or future performance. Interested parties should consult their tax and legal advisors and conduct a thorough investigation of the property and any prospective transaction.

**FAIRFIELD, NJ** 



### **Suite 400**

Approx. 7500 SF (Divisible)



7 E. Frederick Place Suite 500 Cedar Knolls New Jersey 07927 | 973.884.4444 | NewmarkRealEstate.com