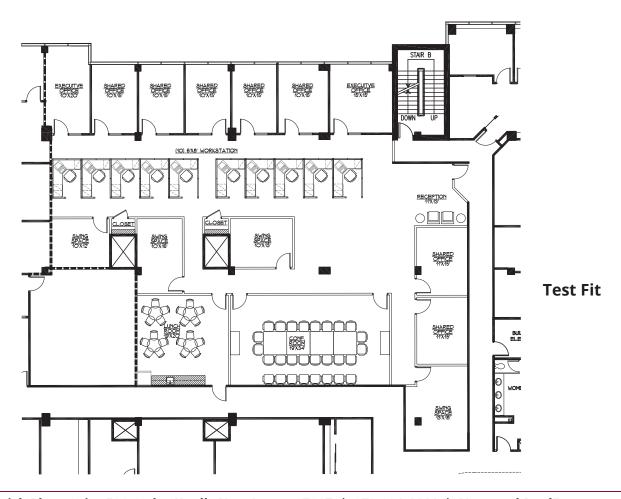

#### Suite 200

Approx. 7500 SF

7 E. Frederick Place Suite 500 Cedar Knolls New Jersey 07927 | 973.884.4444 | NewmarkRealEstate.com

FAIRFIELD, NJ

For Lease

#### WINDOW LINE 19 X 20 **OFFICE** 9.5 X 15.5 **OFFICE** 12 X 14.5 **EXIT OFFICE** 22 X 15 9.5 X 15.5 **OFFICE OPEN** 25 X 97 OPEN 9.5 X 16.5 OFFICE WINDOW LINE 25 X 18 CONFERENCE ROOM 9.5 X 15 OFFICE 14.5 X 7 **SERVER** ROOM 9 X 16 **OFFICE** 14 X 14.5 CONFERENCE **ROOM** 24 X 16 EXECUTIVE 20 X 12 OFFICE CLOSET CLOSET **KITCHEN** 10 X 8 OFFICE ENTRANCE

Floor Plan Not Drawn to Scale

NEWMARK ASSOCIATES | CRE CERTIFIEDWBE

**FAIRFIELD, NJ** 

For Lease