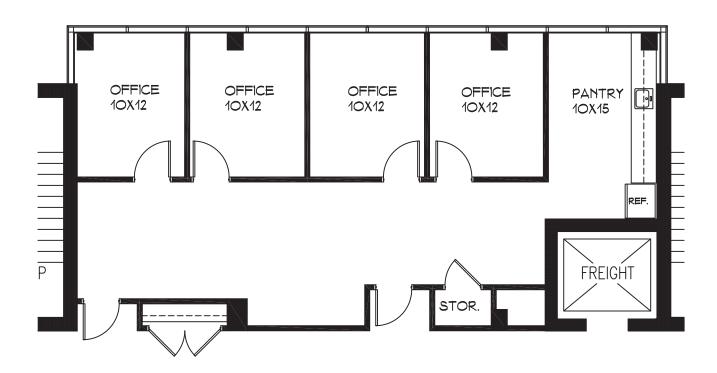

. 39

#### 7 E. Frederick Place Suite 500 Cedar Knolls New Jersey 07927 | 973.884.4444 | NewmarkRealEstate.com

2023 Newmark Associates CRE. Information obtained from sources deemed to be reliable. However, no guarantee, warrant or representation is made as to accuracy of the information presented which is submitted subject to errors, omission, change of price, rental or other conditions, prior sale lease, financing or withdrawal without notice. Projections, opinions, assumptions or estimates are provided for example only, and may not represent current or future performance. Interested parties should consult their tax and legal advisors and conduct a thorough investigation of the property and any prospective transaction.

**FAIRFIELD, NJ** 



## **Suite 115**

(Test Fit) Approx. 1350 SF



FAIRFIELD, NJ



#### Suite 200

Approx. 7500 SF



7 E. Frederick Place Suite 500 Cedar Knolls New Jersey 07927 | 973.884.4444 | NewmarkRealEstate.com

FAIRFIELD, NJ



For Lease

## **Suite 201**

Approx. 4454 SF





For Lease

**FAIRFIELD, NJ** 

#### **Suite 300**

Approx. 8000 SF

#### WINDOW LINE 19 X 20 **OFFICE** 9.5 X 15.5 **OFFICE** 12 X 14.5 **EXIT OFFICE** 22 X 15 9.5 X 15.5 **OFFICE OPEN** 25 X 97 OPEN 9.5 X 16.5 OFFICE WINDOW LINE 25 X 18 CONFERENCE ROOM 9.5 X 15 OFFICE 14.5 X 7 **SERVER** ROOM 9 X 16 **OFFICE** 14 X 14.5 CONFERENCE **ROOM** 24 X 16 EXECUTIVE 20 X 12 OFFICE CLOSET CLOSET **KITCHEN** 10 X 8 OFFICE ENTRANCE

Floor Plan Not Drawn to Scale

NEWMARK ASSOCIATES | CRE CERTIFIEDWBE

**FAIRFIELD, NJ** 

For Lease

## **Suite 302**

Approx. 2900 SF (May be combined