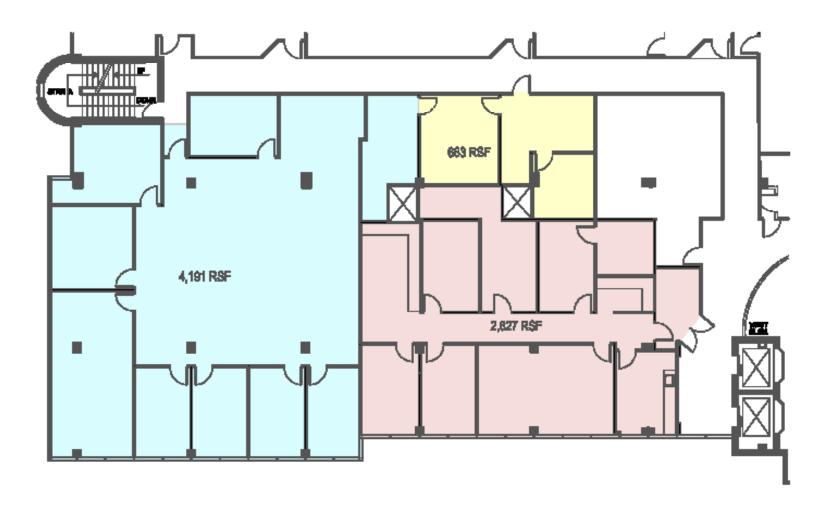

### **Suite 303**

**Existing Conditions** 

7 E. Frederick Place Suite 500 Cedar Knolls New Jersey 07927 | 973.884.4444 | NewmarkRealEstate.com

FAIRFIELD, NJ

Suite 400 Approx. 7500 SF (Divisible)

7 E. Frederick Place Suite 500 Cedar Knolls New Jersey 07927 | 973.884.4444 | NewmarkRealEstate.com