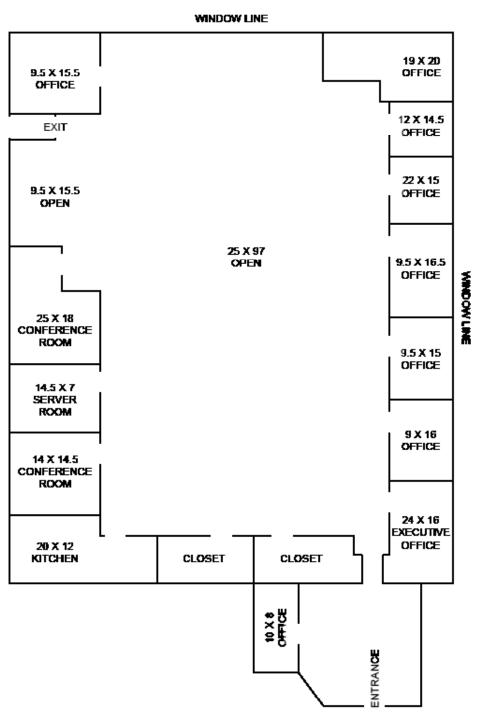

#### 7 E. Frederick Place Suite 500 Cedar Knolls New Jersey 07927 | 973.884.4444 | NewmarkRealEstate.com

FAIRFIELD, NJ

Suite 200

Approx. 7500 SF