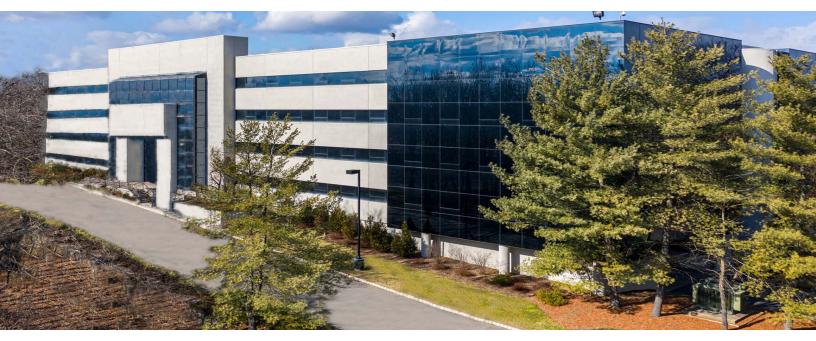

FAIRFIELD, NJ

### **Highpoint Corporate Center**

### **Building Features**

- 157,400 sf Class A office building
- On-site amenities including:
  - State of the art fitness center
  - Grab and go cafe
  - Conference room center
- Operable windows throughout
- On-site management
- Abundant on-site parking PLUS covered parking available
- Loading dock/freight elevator
- Immediate access to Routes 46/80/23