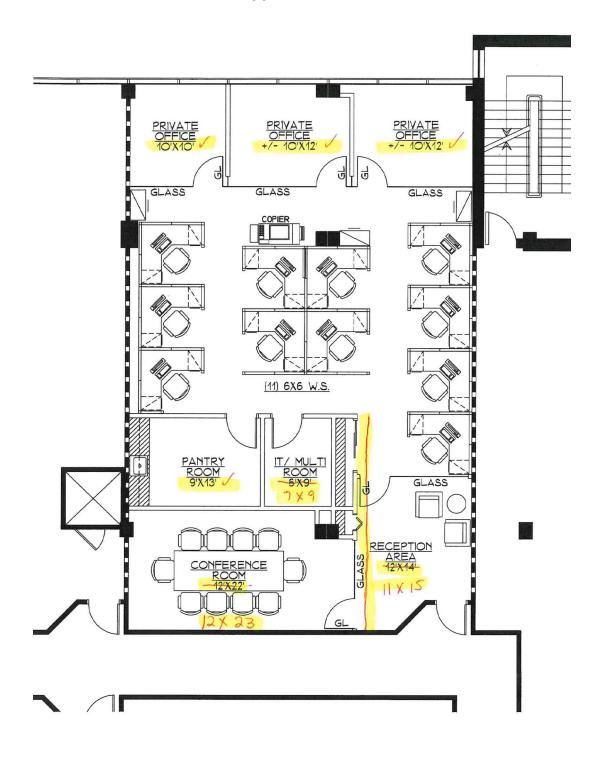

#### 7 E. Frederick Place Suite 500 Cedar Knolls New Jersey 07927 | 973.884.4444 | NewmarkRealEstate.com

FAIRFIELD, NJ

Suite 201 Approx. 4454 SF