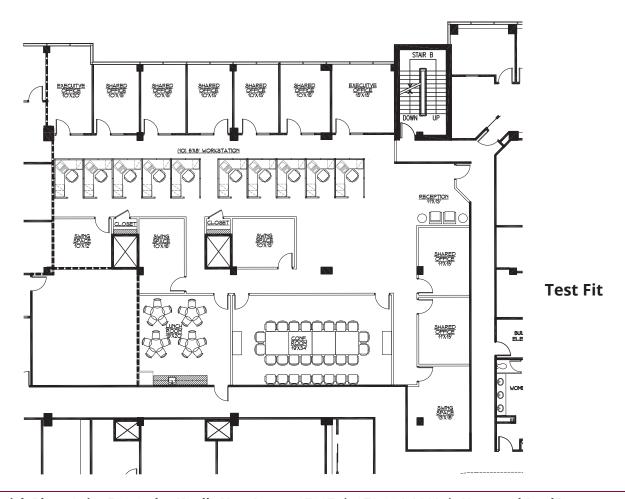

ntation is made as to accuracy of the information presented which is submitted subject to errors, omission, change of price, rental or other conditions, prior sale lease, financing or withdrawal without notice. Projections, opinions, assumptions or estimates are provided for example only, and may not represent current or future performance. Interested parties should consult their tax and legal advisors and conduct a thorough investigation of the property and any prospective transaction.

FAIRFIELD, NJ



### Suite 200

Approx. 7500 SF



FAIRFIELD, NJ



For Lease

### **Suite 201**

Approx. 4454 SF



FAIRFIELD, NJ



For Lease

### **Suite 302**

Approx. 2900 SF (May be combined with Suite 303)





For Lease

FAIRFIELD, NJ

## **Suite 303**

Approx. 6597 SF



**Existing Conditions** 



#### 7 E. Frederick Place Suite 500 Cedar Knolls New Jersey 07927 | 973.884.4444 | NewmarkRealEstate.com

2022 Newmark Associates CRE. Information obtained from sources deemed to be reliable. However, no guarantee, warrant or representation is made as to accuracy of the information presented which is submitted subject to errors, omission, change of price, rental or other conditions, prior sale lease, financing or withdrawal without notice. Projections, opinions, assumptions or estimates are provided for example only, and may not represent current or future performance. Interested parties should consult their tax and legal advisors and conduct a thorough investigation of the property and any prospective transaction.