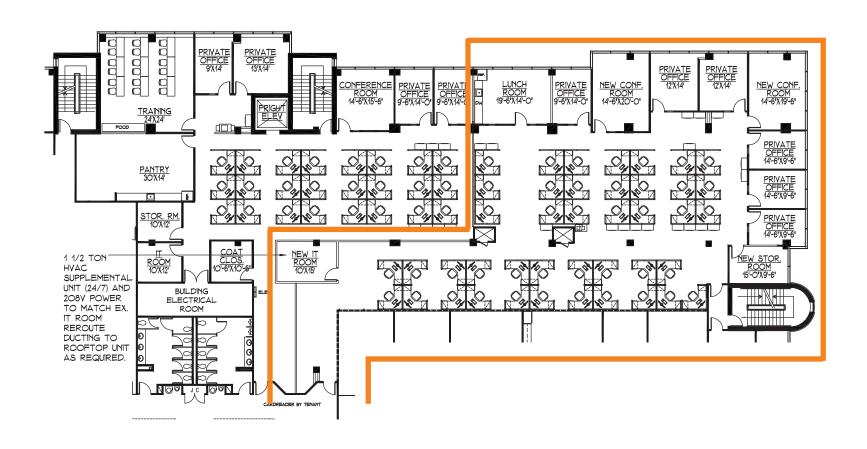

### Suite 200

Approx. 7500 SF

FAIRFIELD, NJ

For Lease

### **Suite 201**

Approx. 4454 SF

FAIRFIELD, NJ

For Lease