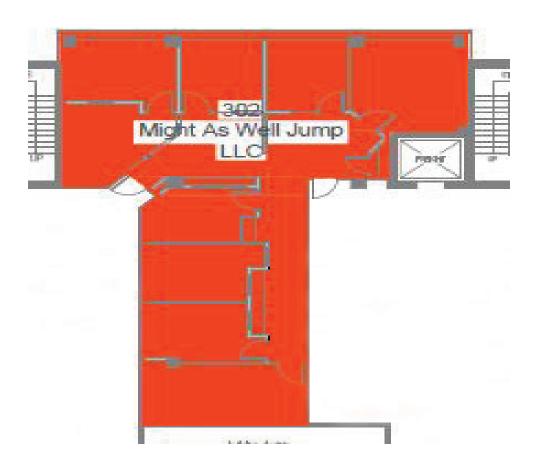

### **Suite 302**

Approx. 2900 SF (May be combined with Suite 303)

For Lease

FAIRFIELD, NJ