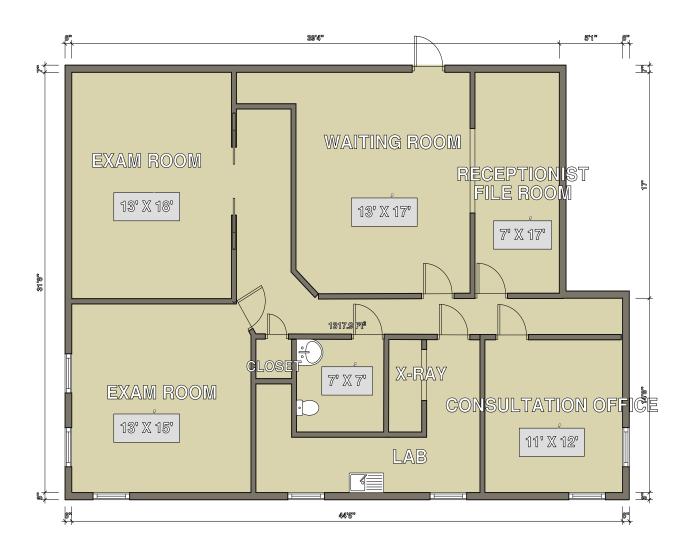

## **Available Space**

- Approx 1550 sf corner suite
- Reception and waiting area
- Two (2) large exam rooms
- Lab/X-ray room
- One (1) consultation office
- Ideal for dental, dermatology, or any other medical professional
- Available immediately

## **Floor Plan**