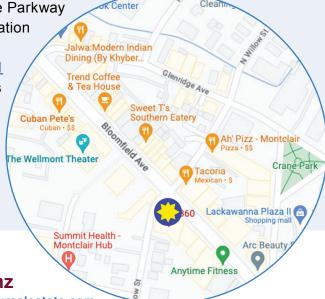

# **Building Features**

- · Located in the heart of Montclair on busy Bloomfield Avenue
- · 2 story building
- · Many windows with natural light
- Convenient to shopping, banking and restaurants
- Located next to the Wellmont Theatre and neighboring 200 unit luxury apartments

4 Minutes to Garden State Parkway

Close proximity to train station

On NJ Transit Bus Route

• C-1 Zoning (click link) C-1 includes recreational uses

Clean