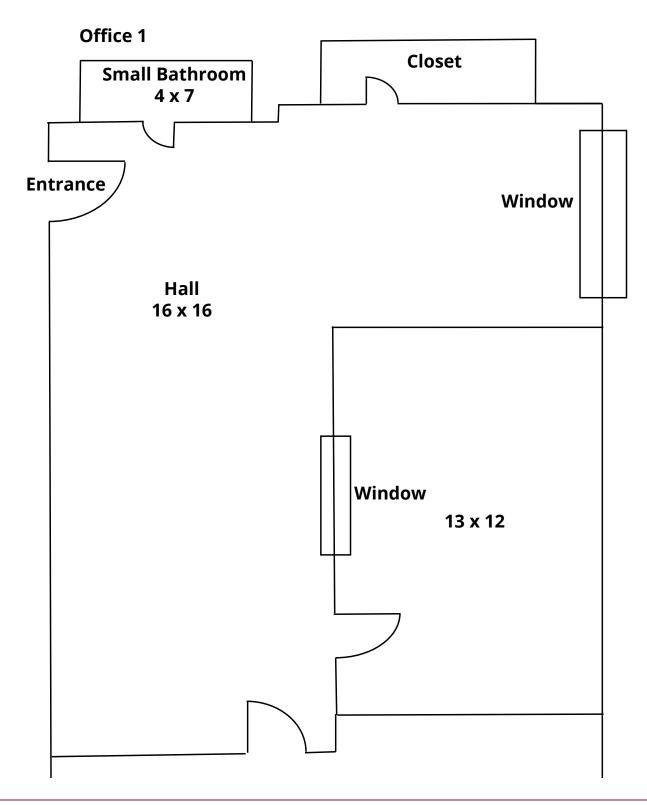

### **Available Space**

Second Floor:

Suite1: Approx. 1000sf

- 2 Large offices
- 1 Large reception
- Bathroom

Suite 2: Approx. 700sf

• 2 Large offices

(Suites 1 & 2 can be combined)

Suite 4: Approx. 1000sf

- 3 Large offices
- · Waiting area

Loft 1: Approx. 1000 sf

- 2 Large rooms
- · Perfect for dance, yoga or photography studio user