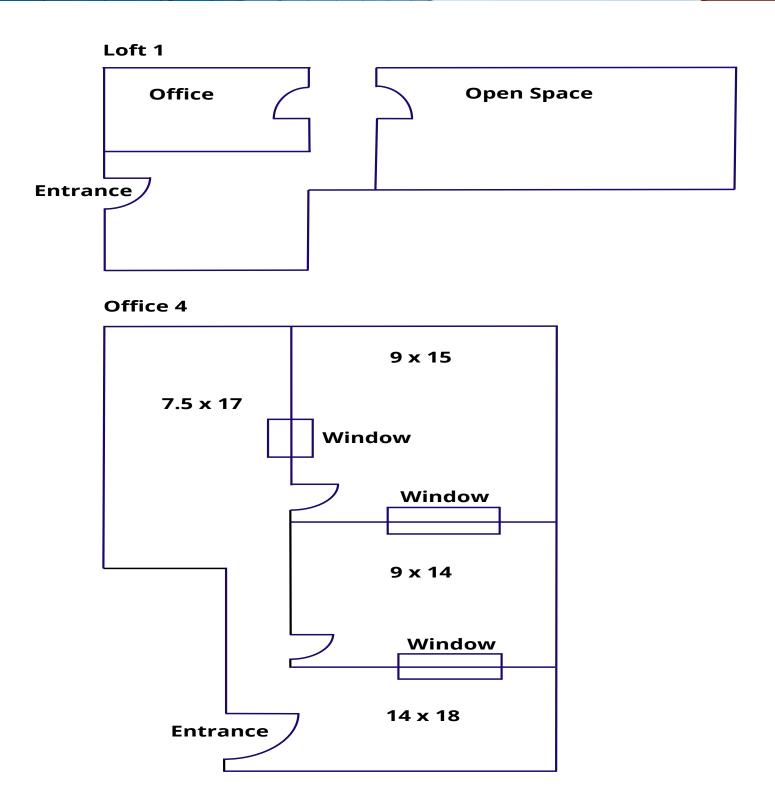

### **Available Space**

Second Floor:

Suite1: Approx. 1000sf

- 2 Large offices
- 1 Large reception
- Bathroom

Suite 2: Approx. 700sf

• 2 Large offices

(Suites 1 & 2 can be combined)

Suite 4: Approx. 1000sf

- 3 Large offices
- · Waiting area

Loft 1: Approx. 1000 sf

- 2 Large rooms
- · Perfect for dance, yoga or photography studio user