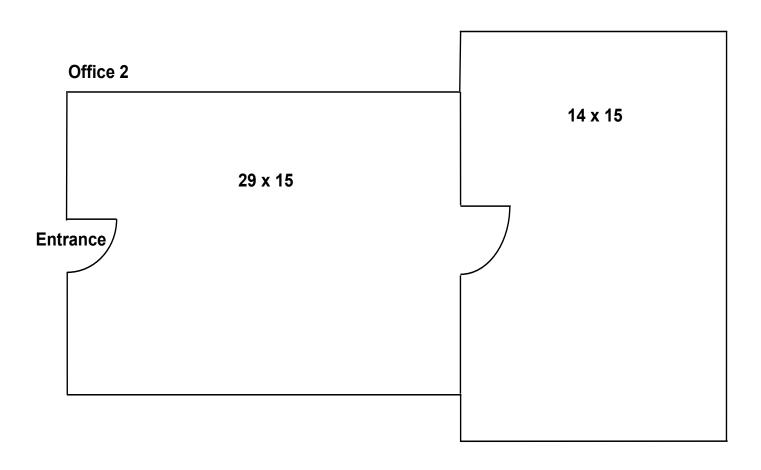

### **Available Space**

Second Floor:

Suite1: Approx. 1000sf

- 2 Large offices
- 1 Large reception
- Bathroom

Suite 2: Approx. 700sf

• 2 Large offices

(Suites 1 & 2 can be combined)

Suite 4: Approx. 1000sf

- 3 Large offices
- · Waiting area

Loft 1: Approx. 1000 sf

- 2 Large rooms
- · Perfect for dance, yoga or photography studio user