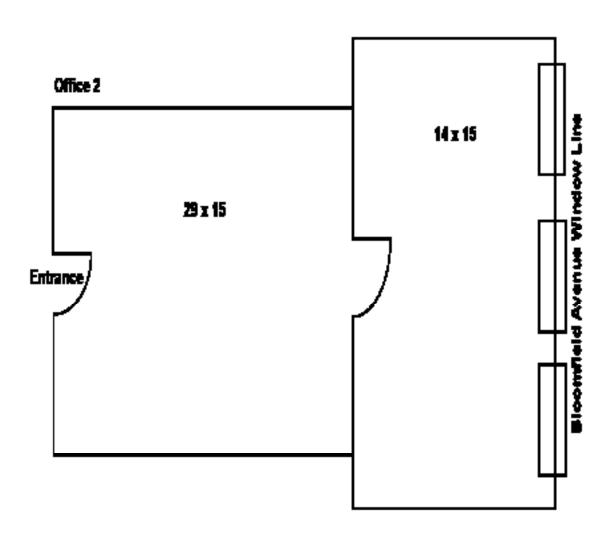

### **Available Space**

Second Floor:

Suite1: Approx. 1000sf

- 2 Large offices
- 1 Large reception
- Private Bathroom

Suite 2: Approx. 700sf

2 Large offices

(Suites 1 & 2 can be combined)

Suite 4: Approx. 1000sf

- 3 Large offices
- · Waiting area

Loft 1: Approx. 1000 sf

- 2 Large rooms
- · Perfect for dance, yoga or photography studio user