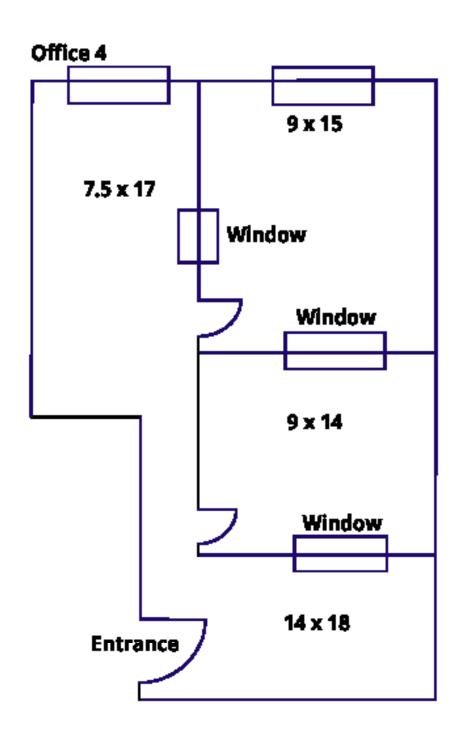

### **Available Space**

Second Floor:

Suite1: Approx. 1000sf

- 2 Large offices
- 1 Large reception
- Private Bathroom

Suite 2: Approx. 700sf

2 Large offices

(Suites 1 & 2 can be combined)

Suite 4: Approx. 1000sf

- 3 Large offices
- · Waiting area

Loft 1: Approx. 1000 sf

- 2 Large rooms
- · Perfect for dance, yoga or photography studio user