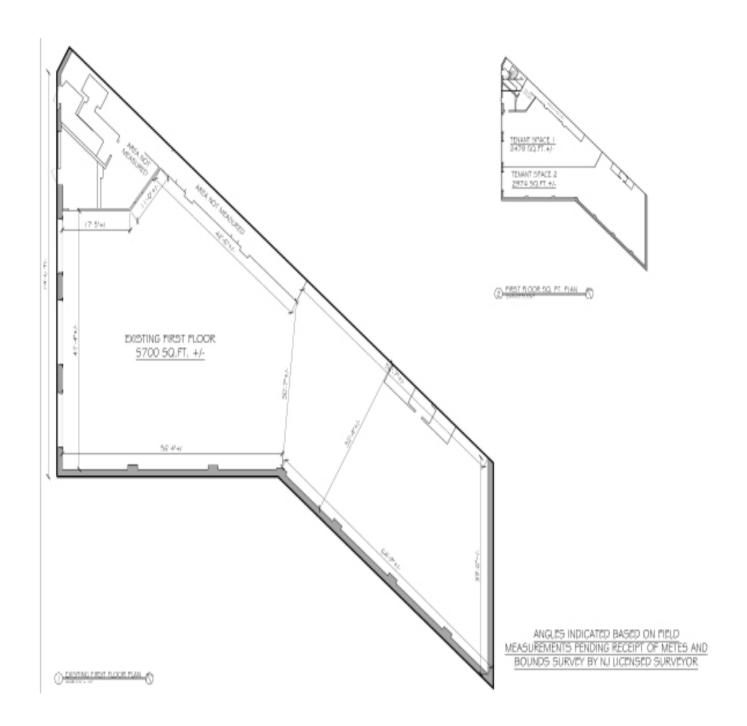

### **Available Space**

Second Floor:

Suite1: Approx. 1000sf

- 2 Large offices
- 1 Large reception
- Private Bathroom

Suite 2: Approx. 700sf

2 Large offices

(Suites 1 & 2 can be combined)

Suite 4: Approx. 1000sf

- 3 Large offices
- · Waiting area

Loft 1: Approx. 1000 sf

- 2 Large rooms
- · Perfect for dance, yoga or photography studio user