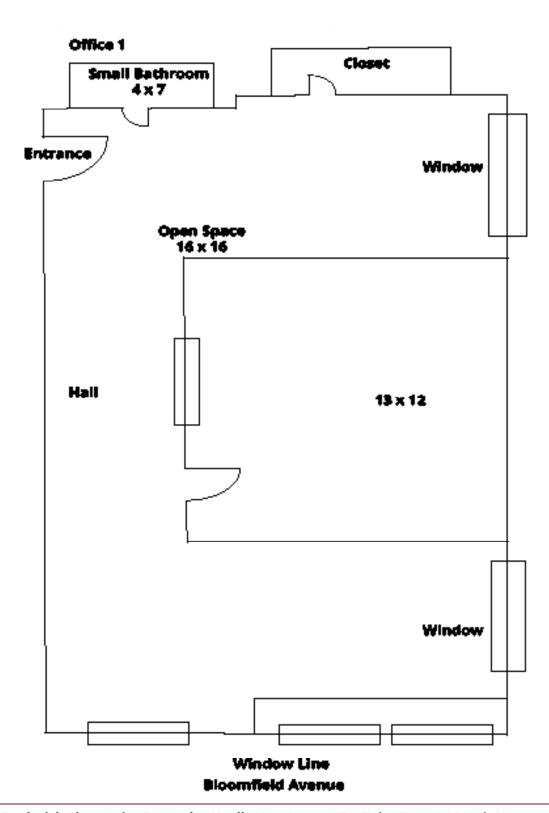

### **Available Space**

Second Floor:

Suite1: Approx. 1000sf

- 2 Large offices
- 1 Large reception
- Private Bathroom

Suite 2: Approx. 700sf

2 Large offices

(Suites 1 & 2 can be combined)

Suite 4: Approx. 1000sf

- 3 Large offices
- · Waiting area

Loft 1: Approx. 1000 sf

- 2 Large rooms
- · Perfect for dance, yoga or photography studio user