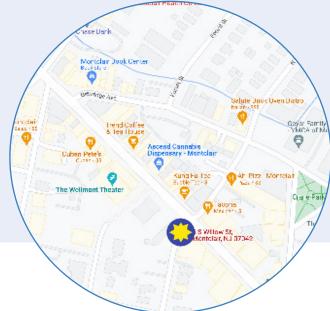

### **Building Features**

- Located in the heart of Montclair on busy Bloomfield Avenue
- 2 Story building
- Many windows with natural light
- Convenient to shopping, banking and restaurants
- 4 Minutes to Garden State Parkway
- · Close proximity to train station
- On NJ Transit Bus Route
- C-1 Zoning (click link) <u>C-1</u> includes recreational uses