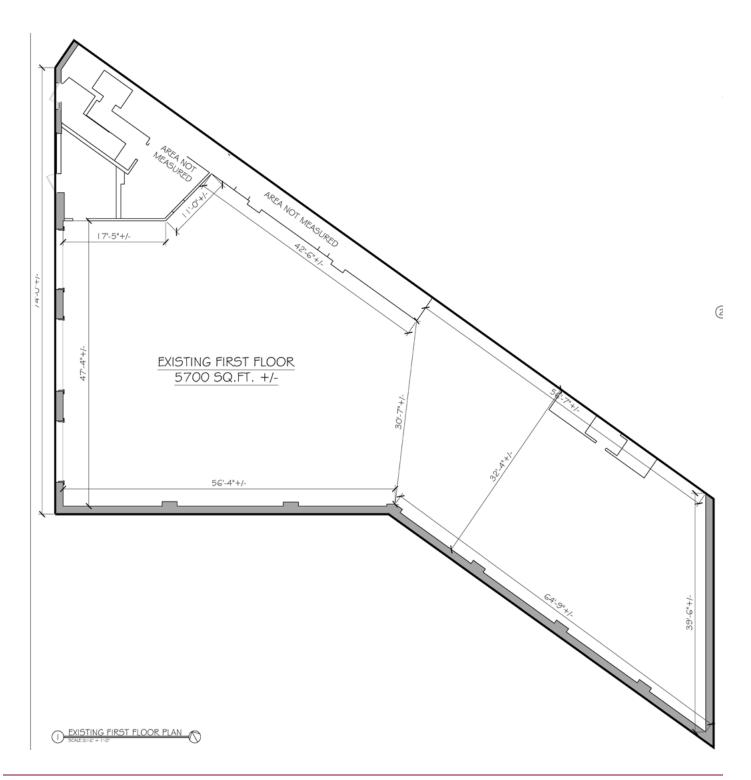

### **Available Space**

- · Retail: Approx. 5700sf
- 3 Overhead doors
- 24ft Ceiling
- Great opportunity for a restaurant or brewery
- Phase 1 completed