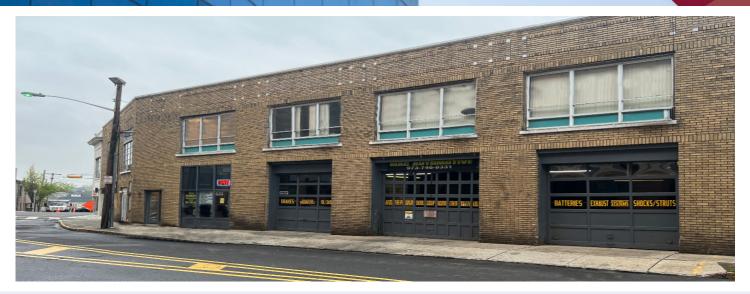

### **Available Space**

- · Retail: Approx. 5700sf
- 3 Overhead doors
- 24ft Ceiling
- Great opportunity for a restaurant or brewery
- Phase 1 completed

## **Building Features**

- Located in the heart of Montclair corner of Bloomfield Avenue and South Willow Street
- Convenient to shopping, banking and restaurants
- 4 Minutes to Garden State Parkway
- Close proximity to train station
- On NJ Transit Bus Route
- C-1 Zoning (click link) C-1