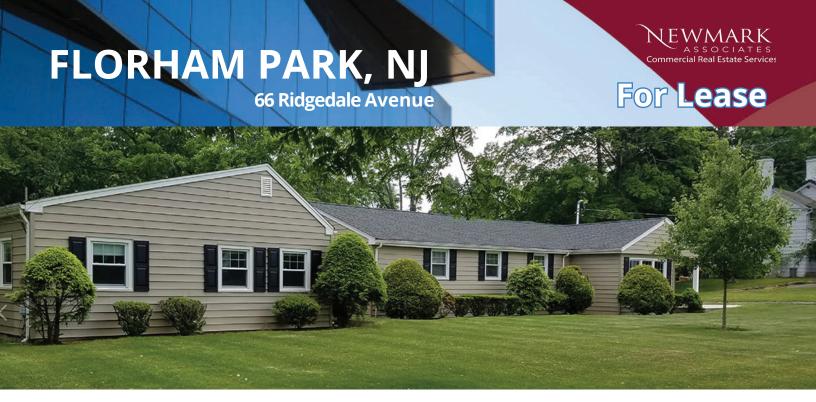

# **Medical/Professional Office**

# **Building Features**

- · Medical/professional building
- Approx. 2500 SF
- Owner occupied by General Dental Practice
- · Located on highly traveled Ridgedale Avenue
- Near Barnabas and Morristown hospitals
- Minutes from Routes 10, 24, JFK Parkway and Columbia Turnpike