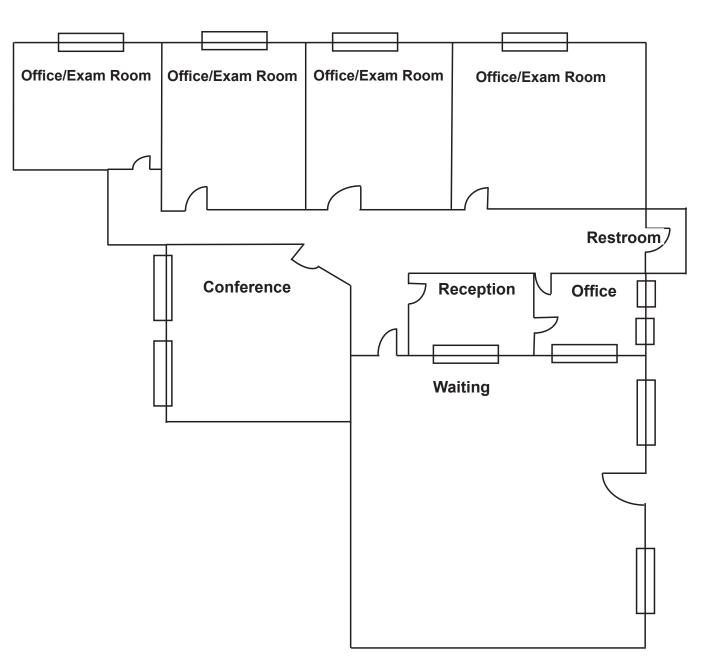

## **Available Space**

- · Approx. 1000 SF medical/professional space
- Private office
- 4 Exam rooms with plumbing
- Waiting room
- Conference room
- Restroom
- · On-site parking
- Suitable for most office users, including counseling law or physical therapy

# FLORHAM PARK, NJ

EWMARK
ASSOCIATES
Commercial Real Estate Service

For Lease

The Floor Plan is not drawn to scale.