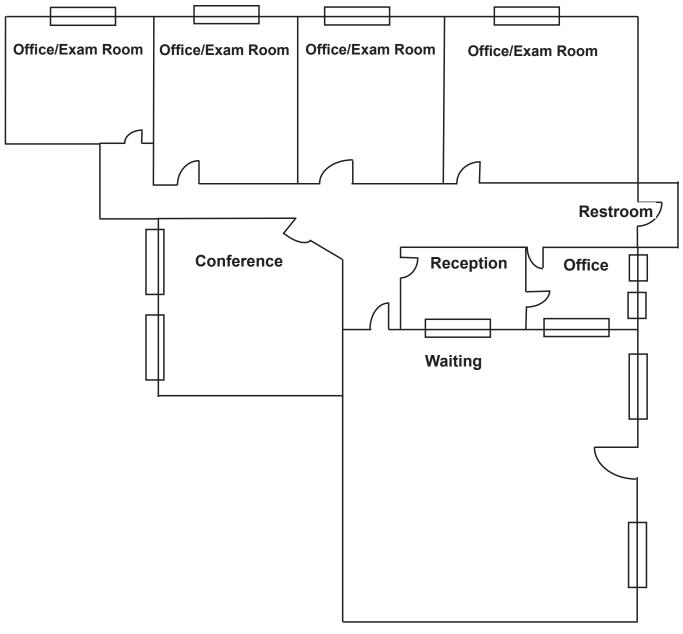

#### **Available Space**

- Approx. 1200 sf medical/professional space
- Private office
- 4 Exam rooms with plumbing
- Waiting room
- Conference room
- Restroom
- On-site parking
- Suitable for most office users, including counseling law or physical therapy

#### The Floor Plan is not drawn to scale.

7 E. Frederick Place Suite 500 Cedar Knolls New Jersey 07927 | 973.884.4444 | NewmarkRealEstate.com

2023 Newmark Associates CRE. Information obtained from sources deemed to be reliable. However, no guarantee, warrant or representation is made as to accuracy of the information presented which is submitted subject to errors, omission, change of price, rental or other conditions, prior sale lease, financing or withdrawal without notice. Projections, opinions, assumptions or estimates are provided for example only, and may not represent current or future performance. Interested parties should consult their tax and legal advisors and conduct a thorough investigation of the property and any prospective transaction.