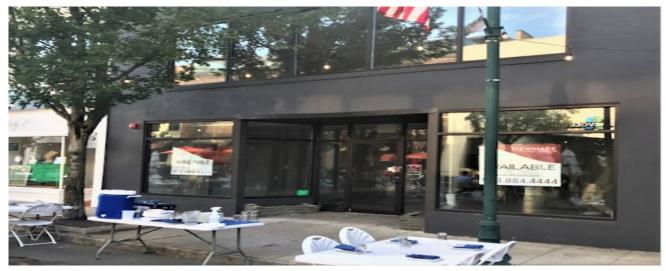

**27 Maple Street** 

# **Prime Downtown Retail**

### **Available Space**

- +/- 2200 Square Feet on two levels
- Abundant natural light throughout
- 10 Foot ceiling height on each level
- Tin ceilings and sweeping old world staircase
- Two rest rooms
- Outdoor dining available
- Perfect for most retail, personal services, food and professional uses

## **Building Features**

- +/- 2200 Single tenant building
- Visible location with prominent signage
- Walking distance to Summit Midtown Direct train
- Adjacent to Lululemon; near to West Elm, CVS Walgreen's Pharmacy, StretchLab, Circa Lighting (coming soon), The Woodhouse Spa, Hilltop Tutoring, Chase, Regal and Investors banks Roots Steakhouse, Fiorino Restaurant, The Summit House Restaurant