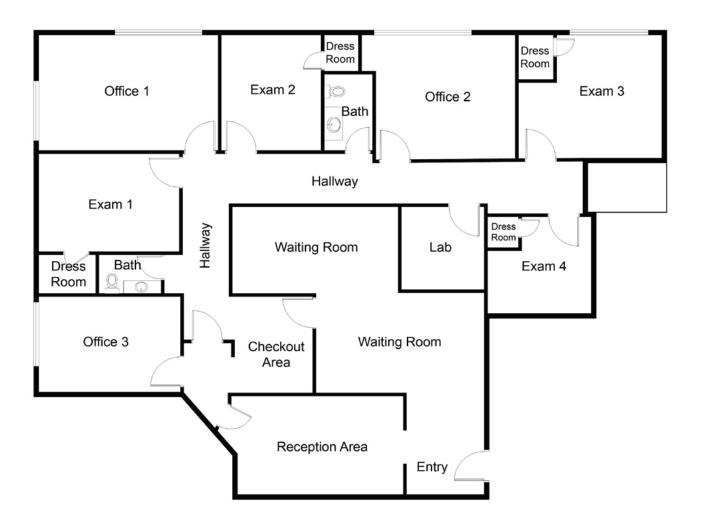

## **Floor Plan**

#### MEDICAL OFFICE

- Approx 2,300 SF Medical Office Condo
- 4 Exam Rooms
- 2 Private Offices
- Administrative Area
- Waiting + Reception areas
- 2 Bathrooms
- Lab