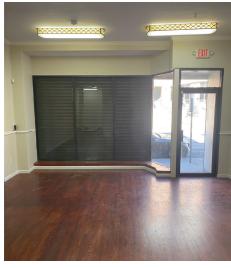

## **Available Space**

- +/- 1400 sf
- · Retail or office use
- · Hardwood floors
- · Large outdoor yard
- Ideal for restaurant with outdoor dining, hair/nail salon or fitness
- · Cannabis friendly landlord