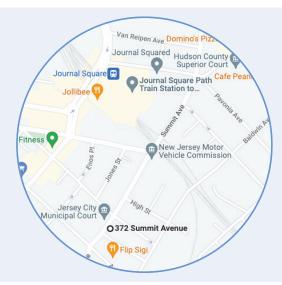

### **Building Features**

- Downtown location
- Across from Municipal Court Building
- · Close to Journal Square
- Near numerous new residential and office developments