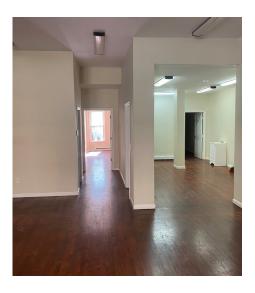

## **Available Space**

- +/- 1400 sf
- · Retail or office use
- · Hardwood floors
- · Large outdoor yard
- Ideal for restaurant with outdoor dining, hair/nail salon or fitness
- · Cannabis friendly landlord