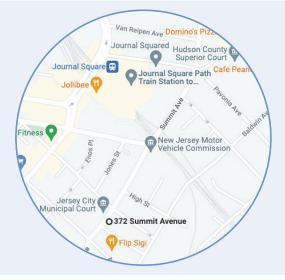

# Freestanding Building for Sale JERSEY CITY, NJ 372 Summit Avenue

# Located in Downtown Redevelopment Area

## **Building Features**

- Downtown location
- Close to Path Train
- Near new residential and
- office properties
- Spacious apartments
- Redevelopment opportunity

NEWMARK