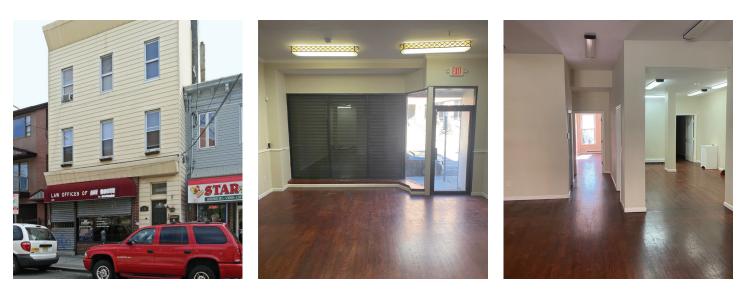

# Freestanding Building for Sale JERSEY CITY, NJ 372 Summit Avenue

# **Property Details**

- +/- 3900 sf building
- +/- 1400 sf retail space leased to a local pharmacy
- Two occupied apartments (can be delivered vacant)
- Large outdoor yard