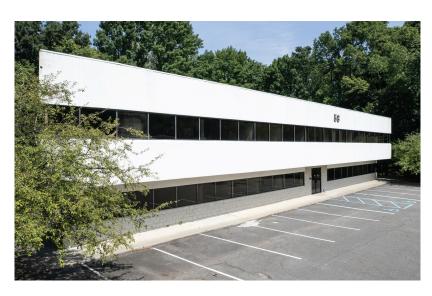

## Office/Medical Suites for Lease MOUNT OLIVE, NJ 58 Route 46 West

## **Building Features**

- +/- 13,000 sf 2 story building with elevator
- Highly visible Route 46 frontage
- On-site parking
- Monument signage
- Close proximity to International Trade Zone, restaurants, shopping, banking and Hackettstown Medical Center