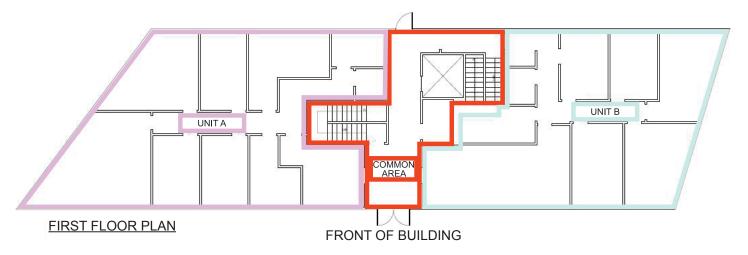

## **Available Space**

- +/- 1500 to 13.000 sf
- · Newly renovated
- First floor

**Suite A**: +/- 2400 sf 6 private offices, kitchenette,

reception/waiting room, private restroom

Suite B: +/- 2000 sf

4 private offices, kitchenette,

# Office/Medical Suites for Lease MOUNT OLIVE, NJ 58 Route 46 West

Floor plan may not be drawn to scale