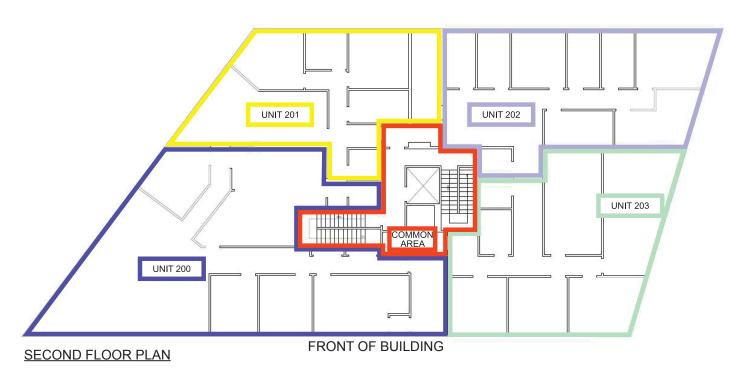

reception/waiting room, private restroom

Second floor

Suite 200: +/- 2050 sf

Suite 201: +/- 1600 sf

Suite 202: +/- 2000 sf

Suite 203: +/- 2200 sf

- Suites can be combined
- Ideal for most professional uses, physical therapy, or corporate headquarters

# Office/Medical Suites for Lease MOUNT OLIVE, NJ 58 Route 46 West

Floor plan may not be drawn to scale