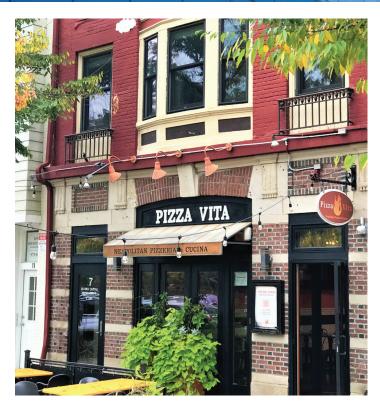

# SUMMIT, NJ 7 Union Place

### **Available Space**

- +/- 1200 sf on second floor
- · Reception area
- · Three private offices
- Conference room
- Kitchen/break room
- Private restroom
- Storage
- Walking distance to NYC train

\$2800 per month plus utilities