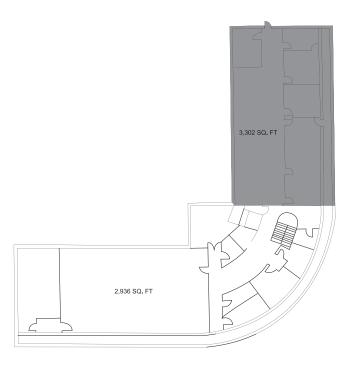

## **Available Space**

- Approx. 3800 sf available of open floor plan
- Perfect for lab, personal training, yoga, physical therapy
- · Elevator to unit
- Storage available
- · Secondary private entrance
- Private office

# 10 GORDON DRIVE - TOTOWA TECHNOLOGY CAMPUS

FIRST FLOOR

LOWER LEVEL AVAILABLE NOW